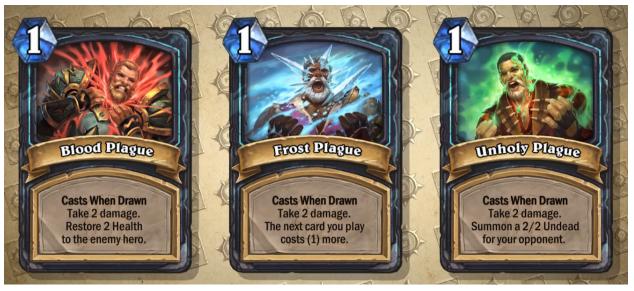

# **ElectricSheepCity:**

I wanna talk about the Plague DK cards plz

All except for the Staff of the Primus are Even, which may be relevant...

SCHMOOPIE:

Nate:

https://www.hearthpwn.com/news/10150-new-neutral-legendary-card-revealed-ignis-the