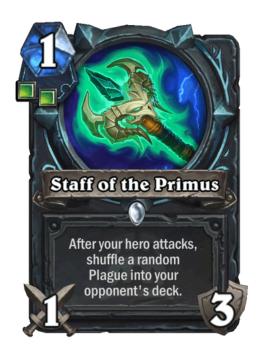

# **ElectricSheepCity:**

I wanna talk about the Plague DK cards plz

All except for the Staff of the Primus are Even, which may be relevant...

SCHMOOPIE:

Nate:

https://www.hearthpwn.com/news/10150-new-neutral-legendary-card-revealed-ignis-the