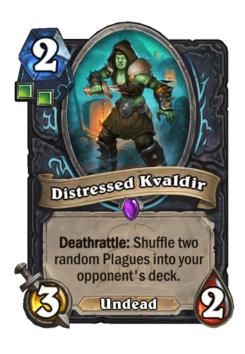

# **ElectricSheepCity:**

I wanna talk about the Plague DK cards plz

All except for the Staff of the Primus are Even, which may be relevant...

SCHMOOPIE:

Nate:

https://www.hearthpwn.com/news/10150-new-neutral-legendary-card-revealed-ignis-the