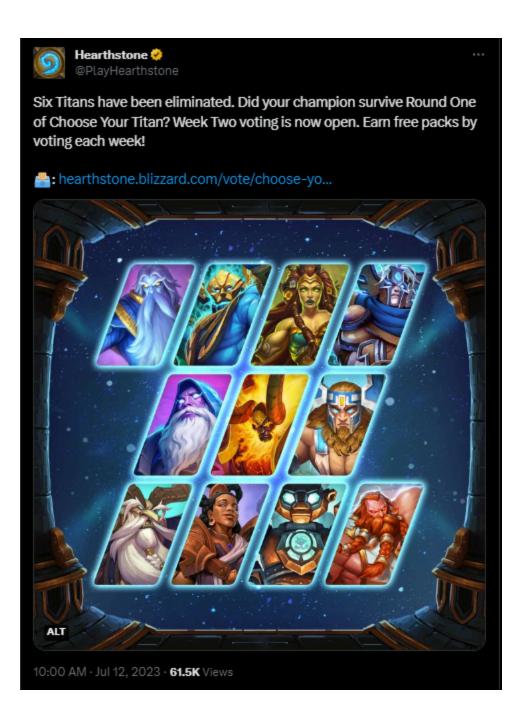

## **ElectricSheepCity**:

Hit Standard Legend! Unholy DK

Finished the BGs rewards track

------THIS WEEK's NEWS: \*Welcome to the News! The News is S000000 Good!\*------

**Boulderfist Titan** 

# You have chosen this Titan: Boulderfist Titan

Your Titan sees your devotion and smiles upon you.

CHOOSE YOUR TITAN! Round 2 of 3 Sargeras for pax I guess

| -  | -  | AI | ~ A | П  | <b>n</b> 7 | $\Gamma \Lambda$ | 1 1/ | 7 |
|----|----|----|-----|----|------------|------------------|------|---|
| -r | NΕ | N  | CA  | ١ĸ | U          | IA               | Lħ   | Č |