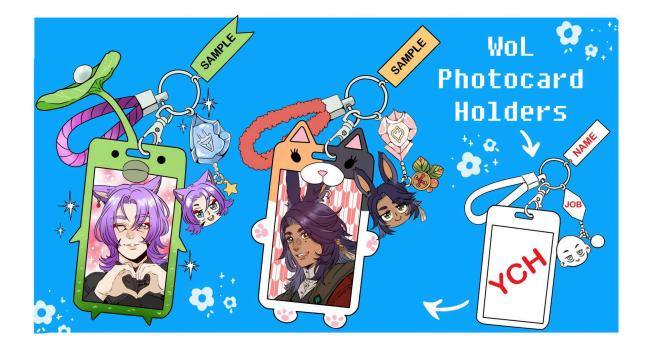

#### $\heartsuit$ WoL Photocard Holders $\heartsuit$

#### Starting from 70\$ a piece!

- Includes decorations relevant to the character, minion, as well as their respective soul crystal!
- You can definitely make your piece into a physical copy as long as it's intended for personal use.
- Please be sure to share the results on social media and tag me on it, I'd love to see how it turns out!