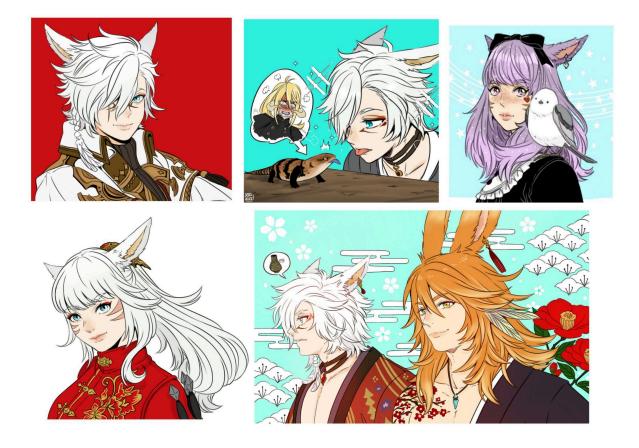

#### 90 HALF BODY

120 FULL BODY

+70\$ <u>NSFW Fee to be added to the total price</u> (NSFW pieces have been paused for the time being)

(per character)

Here's some examples of each length, featuring either 1 or 2 characters  $\bullet$  (• $\bullet$ •) $\heartsuit$ 

## PORTRAIT (BUST)