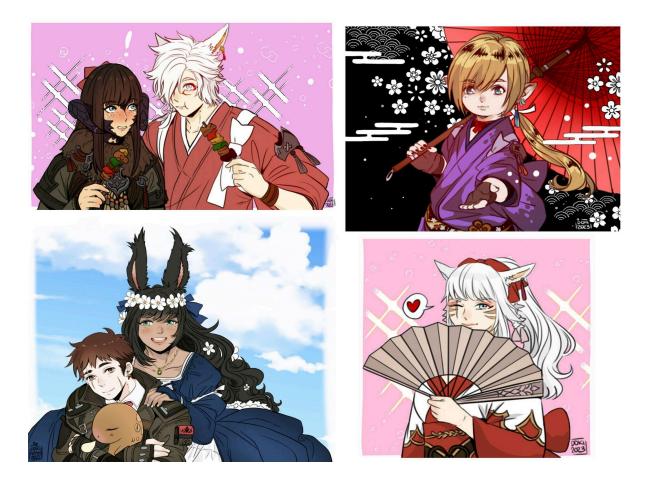

#### 90 HALF BODY

120 FULL BODY

+70\$ <u>NSFW Fee to be added to the total price</u> (NSFW pieces have been paused for the time being)

(per character)

Here's some examples of each length, featuring either 1 or 2 characters  $\bullet$  (• $\bullet$ •) $\heartsuit$ 

## HALF-BODY