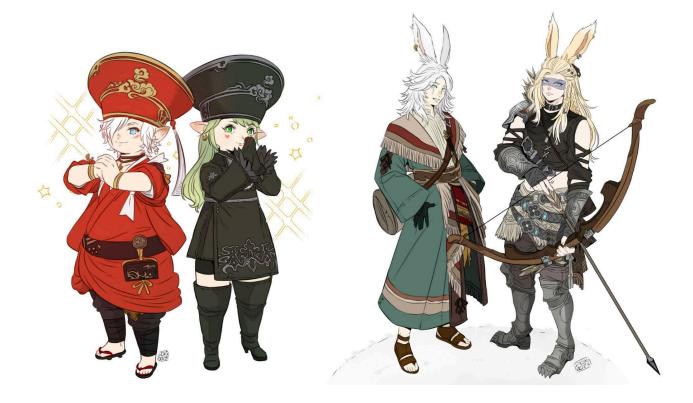

#### 90 HALF BODY

120 FULL BODY

+70\$ <u>NSFW Fee to be added to the total price</u> (NSFW pieces have been paused for the time being)

(per character)

Here's some examples of each length, featuring either 1 or 2 characters  $\bullet$  (• $\bullet$ •) $\heartsuit$ 

## FULL BODY