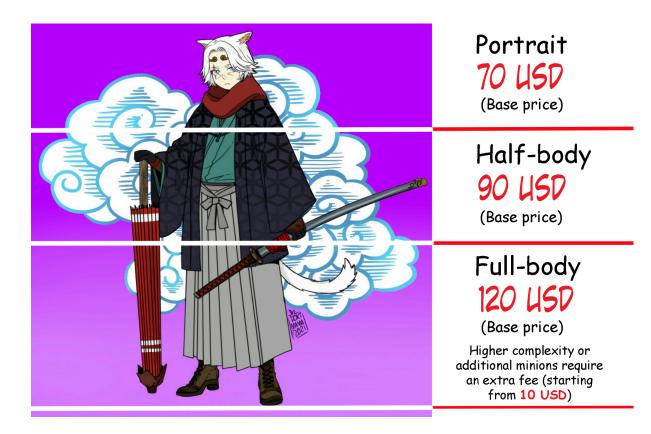

## + Full Color +

Starting from

## 70 PORTRAIT

#### 90 HALF BODY

120 FULL BODY

+70\$ <u>NSFW Fee to be added to the total price</u> (NSFW pieces have been paused for the time being)

(per character)

Here's some examples of each length, featuring either 1 or 2 characters  $\bullet$  (• $\bullet$ •) $\heartsuit$ 