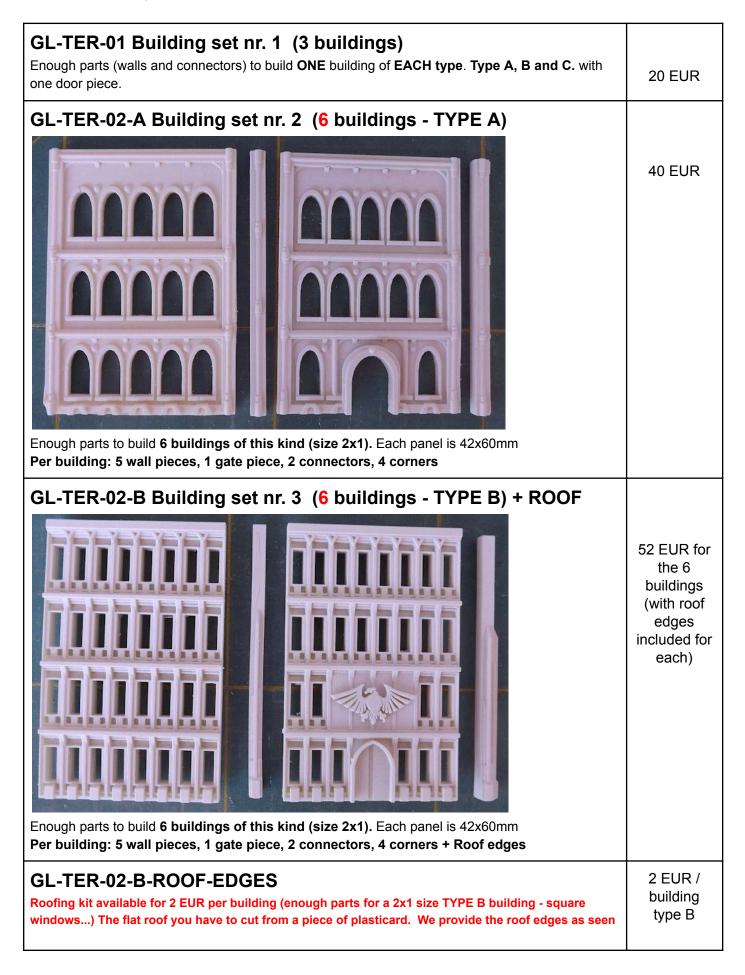

### óőúőTERRAIN

The buildings have **no roo**f yet. Will create roof for the standard sized buildings at a later time. The pieces are modular, so any shape could be done with them.

| ·                                                                                                                                |          |
|----------------------------------------------------------------------------------------------------------------------------------|----------|
| Spiece multipart kit. Enough parts to construct the research station.     Highest point is 60mm, top of the terrace is 40mm high | 10 EUR   |
| GL-TER-06 Tank Emplacement                                                                                                       |          |
|                                                                                                                                  | 4.50 EUR |
| Short side: 70mm<br>Long side: 105mm<br>Outer height: 11mm<br>Inner height: 9mm<br>Inside: appr. 70 x 50mm                       |          |