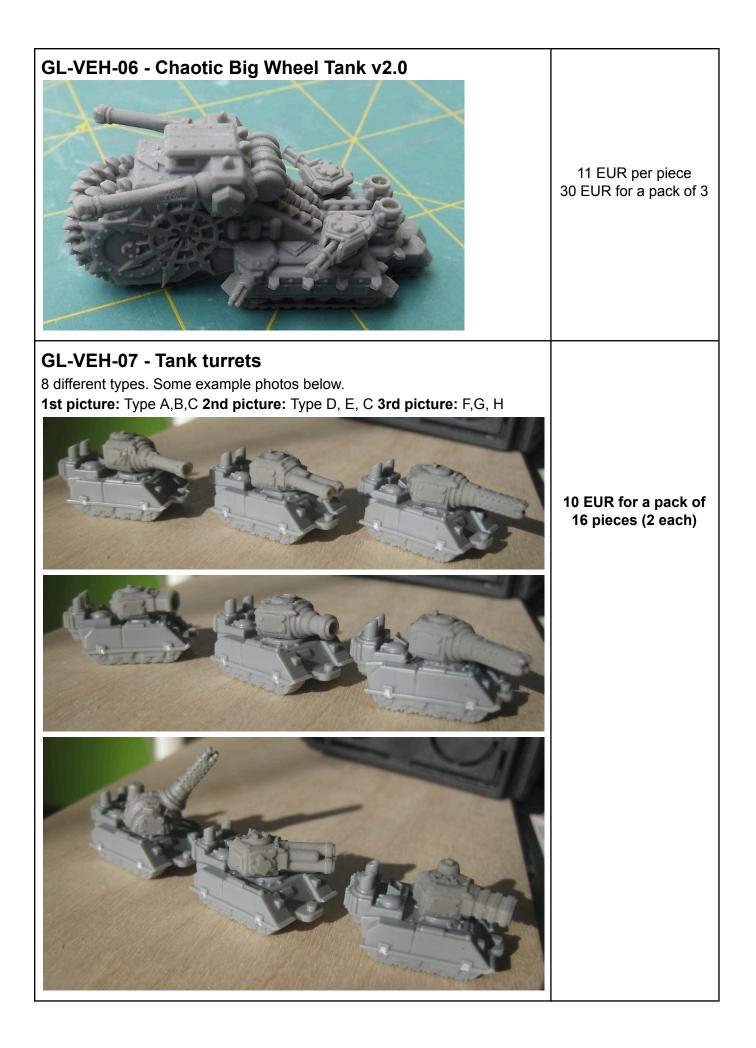

## VEHICLES

Packages:

1 piece: 9 EUR

Pack of 3: 24 EUR

| GL-VEH-02 - Big scrap tank     Image: Scrap tank <th>3 EUR</th> | 3 EUR                                            |
|---------------------------------------------------------------------------------------------------------------------------------------------------------------------------------------------------------------------------------------------------------------------------------------------------------------------------------------------------------------------------------------------------------------------------------------------------------------------------------------------------------------------------------------------------------------------------------------------------------------------------------------------------------------------------------------------------------------------------------------------------------------------------------------------------------------------------------------------------------------------------------------------------------------|--------------------------------------------------|
| GL-VEH-03 - Tempest Maul Heavy tank - BODY ONLY<br>Tank body only, NO turrets. Comes in 3 parts. Needs assembly.<br>Size: 48mm long, 35mm wide, 15mm tall                                                                                                                                                                                                                                                                                                                                                                                                                                                                                                                                                                                                                                                                                                                                                     | 9 EUR                                            |
| GL VEH 05 Tompact Maul Heavy tank, PUNDLE                                                                                                                                                                                                                                                                                                                                                                                                                                                                                                                                                                                                                                                                                                                                                                                                                                                                     | 1.25 Eur per turret<br>OR<br>6 turrets for 6 EUR |
| GL-VEH-05 - Tempest Maul Heavy tank - BUNDLE<br>3x tank hulls PLUS 6x turrets of your choice                                                                                                                                                                                                                                                                                                                                                                                                                                                                                                                                                                                                                                                                                                                                                                                                                  | 30 EUR                                           |