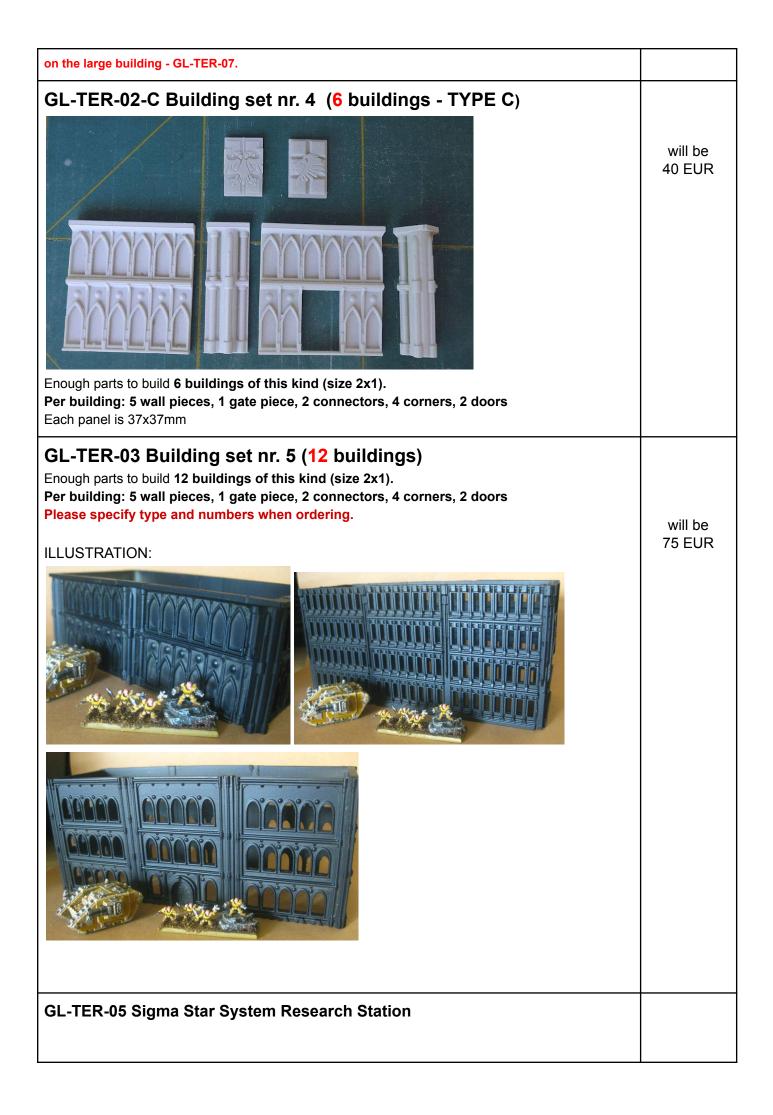

### óőúőTERRAIN

The buildings have **no roo**f yet. Will create roof for the standard sized buildings at a later time. The pieces are modular, so any shape could be done with them.

| ·                                                                                                                                |          |
|----------------------------------------------------------------------------------------------------------------------------------|----------|
| Spiece multipart kit. Enough parts to construct the research station.     Highest point is 60mm, top of the terrace is 40mm high | 10 EUR   |
| GL-TER-06 Tank Emplacement                                                                                                       |          |
|                                                                                                                                  | 4.50 EUR |
| Short side: 70mm<br>Long side: 105mm<br>Outer height: 11mm<br>Inner height: 9mm<br>Inside: appr. 70 x 50mm                       |          |