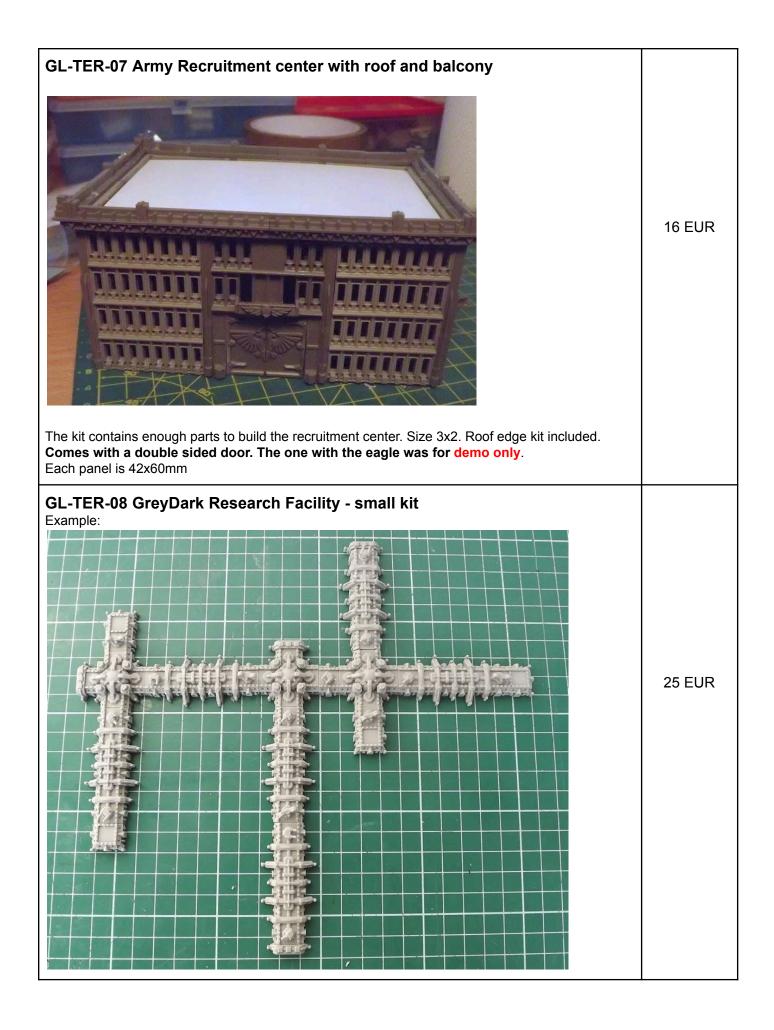

### óőúőTERRAIN

The buildings have **no roo**f yet. Will create roof for the standard sized buildings at a later time. The pieces are modular, so any shape could be done with them.

| ·                                                                                                                                |          |
|----------------------------------------------------------------------------------------------------------------------------------|----------|
| Spiece multipart kit. Enough parts to construct the research station.     Highest point is 60mm, top of the terrace is 40mm high | 10 EUR   |
| GL-TER-06 Tank Emplacement                                                                                                       |          |
|                                                                                                                                  | 4.50 EUR |
| Short side: 70mm<br>Long side: 105mm<br>Outer height: 11mm<br>Inner height: 9mm<br>Inside: appr. 70 x 50mm                       |          |