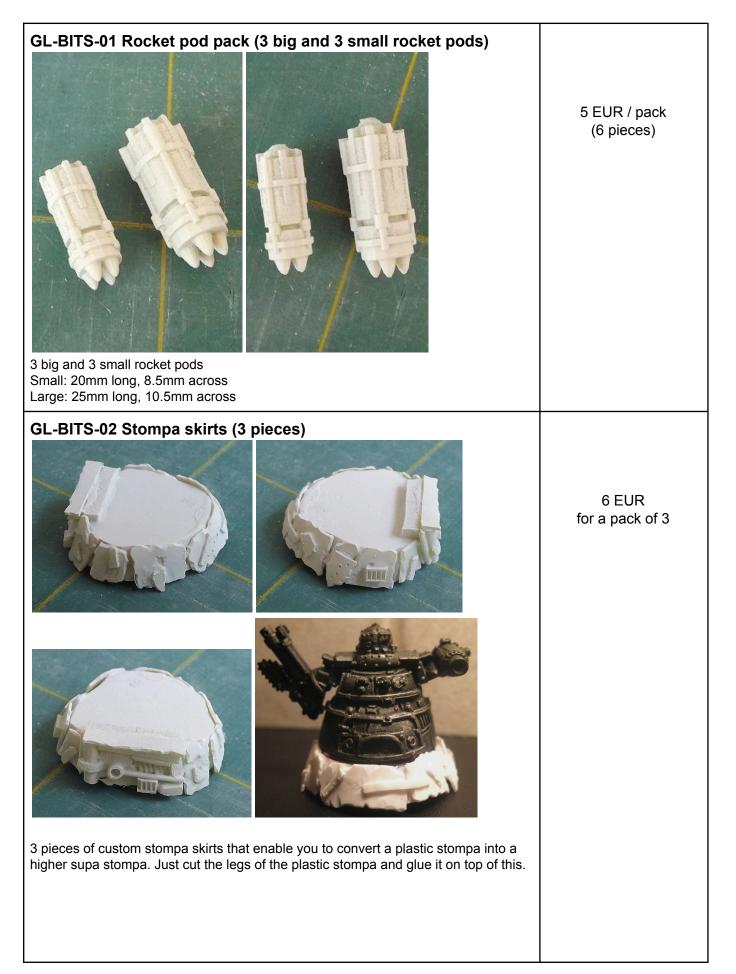

#### **BITS AND PIECES**

| GL-BITS-03 Plasma demolisher     |                                         |           |
|----------------------------------|-----------------------------------------|-----------|
| <image/>                         | <text><text><text></text></text></text> | 2.50 each |
| <image/>                         |                                         | 2.50 each |
| GL-BITS-05 Assault Troop Carrier |                                         |           |
|                                  |                                         |           |

|                         | 2.50 each |
|-------------------------|-----------|
| GL-BITS-06 Siege Cannon | 2.50 each |

| GL-BITS-10 Phase disruptor                                                |                       |
|---------------------------------------------------------------------------|-----------------------|
|                                                                           | 2.50 Each             |
| GL-BITS-BUNDLE1 Weapon Bundle Deal (16 weapons)                           | Instead of 40 EUR the |
| 2x GL-BITS-03 Plasma demolisher                                           | pack is:              |
| 2x GL-BITS-04 Heavy Shredder Blade<br>2x GL-BITS-05 Assault Troop Carrier | 32 EUR                |
| 2x GL-BITS-06 Siege Cannon                                                | 52 2010               |
| 2x GL-BITS-07 Pulse phaser                                                |                       |
| 2x GL-BITS-08 Photon Disintegrator                                        |                       |
| 2x GL-BITS-09 Laser emitter                                               |                       |
| 2x GL-BITS-10 Phase disruptor                                             |                       |
|                                                                           |                       |
|                                                                           |                       |