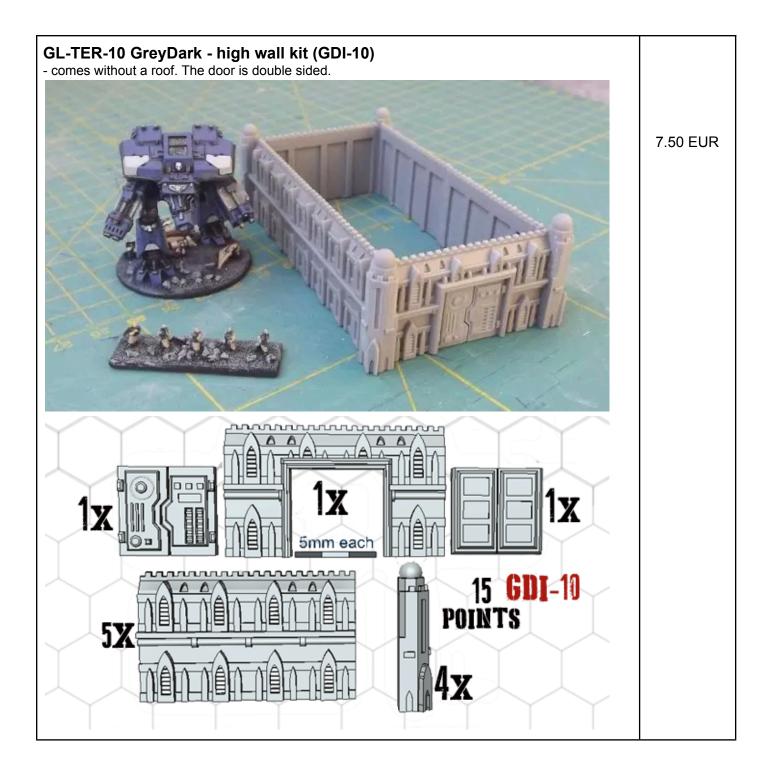

### óőúőTERRAIN

The buildings have **no roo**f yet. Will create roof for the standard sized buildings at a later time. The pieces are modular, so any shape could be done with them.

| ·                                                                                                                                |          |
|----------------------------------------------------------------------------------------------------------------------------------|----------|
| Spiece multipart kit. Enough parts to construct the research station.     Highest point is 60mm, top of the terrace is 40mm high | 10 EUR   |
| GL-TER-06 Tank Emplacement                                                                                                       |          |
|                                                                                                                                  | 4.50 EUR |
| Short side: 70mm<br>Long side: 105mm<br>Outer height: 11mm<br>Inner height: 9mm<br>Inside: appr. 70 x 50mm                       |          |