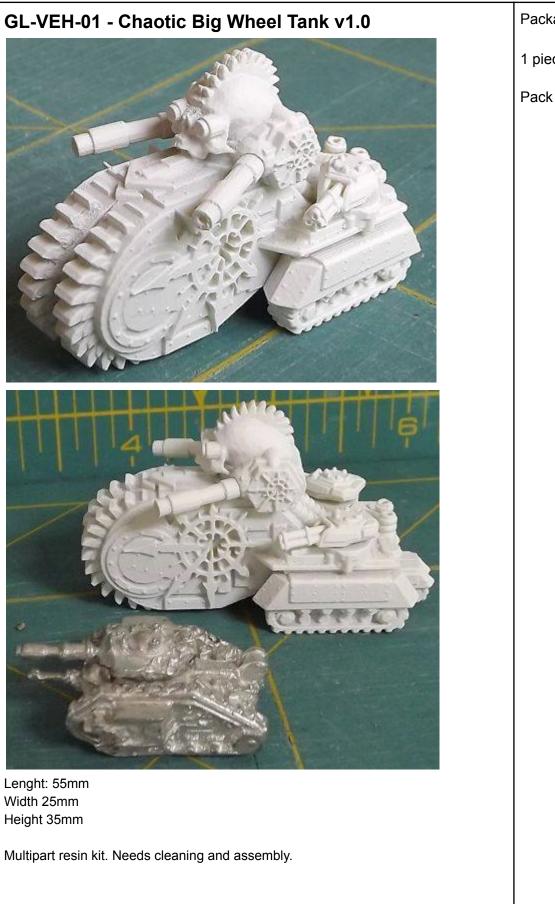

## VEHICLES

Packages:

1 piece: 9 EUR

Pack of 3: 24 EUR

| GL-VEH-02 - Big scrap tank     Image: Scrap tank <th>3 EUR</th> | 3 EUR                                            |
|---------------------------------------------------------------------------------------------------------------------------------------------------------------------------------------------------------------------------------------------------------------------------------------------------------------------------------------------------------------------------------------------------------------------------------------------------------------------------------------------------------------------------------------------------------------------------------------------------------------------------------------------------------------------------------------------------------------------------------------------------------------------------------------------------------------------------------------------------------------------------------------------------------------|--------------------------------------------------|
| GL-VEH-03 - Tempest Maul Heavy tank - BODY ONLY<br>Tank body only, NO turrets. Comes in 3 parts. Needs assembly.<br>Size: 48mm long, 35mm wide, 15mm tall                                                                                                                                                                                                                                                                                                                                                                                                                                                                                                                                                                                                                                                                                                                                                     | 9 EUR                                            |
| GL VEH 05 Tompact Maul Heavy tank, PUNDLE                                                                                                                                                                                                                                                                                                                                                                                                                                                                                                                                                                                                                                                                                                                                                                                                                                                                     | 1.25 Eur per turret<br>OR<br>6 turrets for 6 EUR |
| GL-VEH-05 - Tempest Maul Heavy tank - BUNDLE<br>3x tank hulls PLUS 6x turrets of your choice                                                                                                                                                                                                                                                                                                                                                                                                                                                                                                                                                                                                                                                                                                                                                                                                                  | 30 EUR                                           |