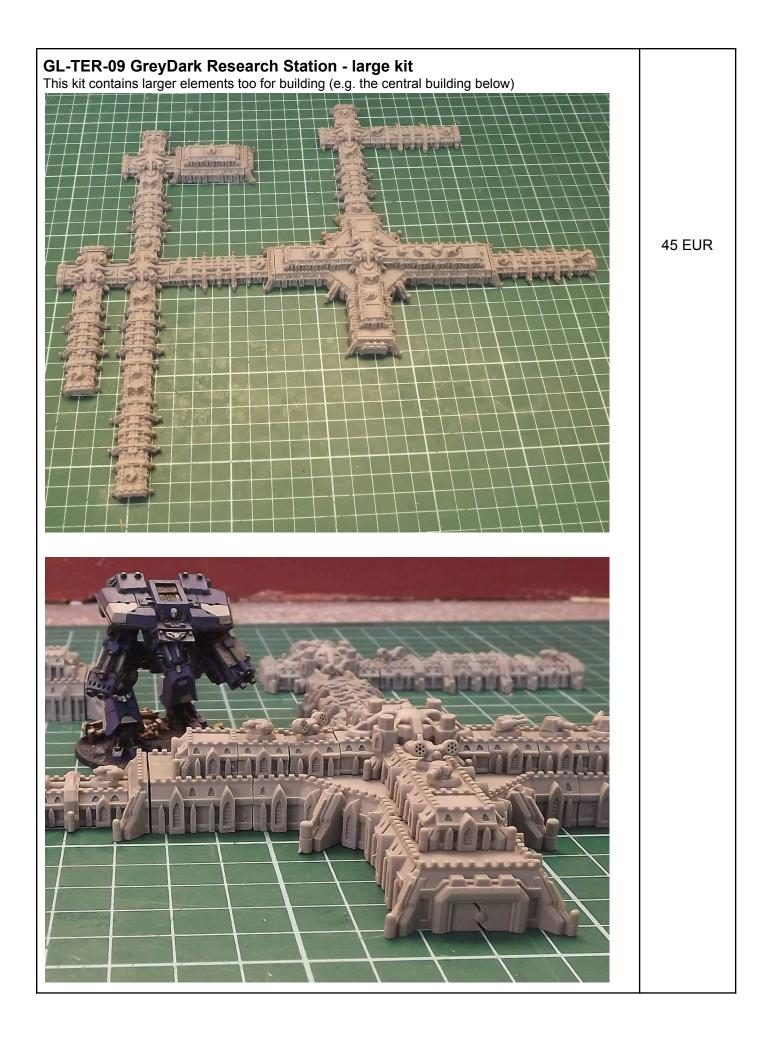

### óőúőTERRAIN

The buildings have **no roo**f yet. Will create roof for the standard sized buildings at a later time. The pieces are modular, so any shape could be done with them.

| ·                                                                                                                                |          |
|----------------------------------------------------------------------------------------------------------------------------------|----------|
| Spiece multipart kit. Enough parts to construct the research station.     Highest point is 60mm, top of the terrace is 40mm high | 10 EUR   |
| GL-TER-06 Tank Emplacement                                                                                                       |          |
|                                                                                                                                  | 4.50 EUR |
| Short side: 70mm<br>Long side: 105mm<br>Outer height: 11mm<br>Inner height: 9mm<br>Inside: appr. 70 x 50mm                       |          |