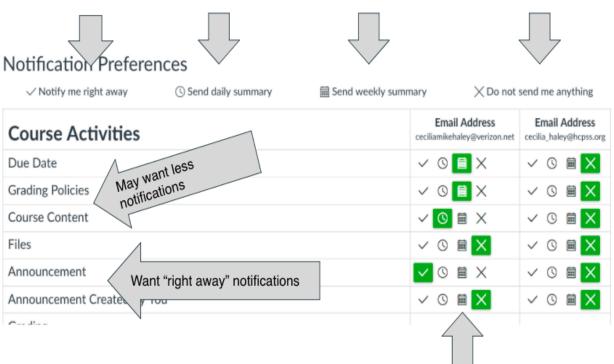

| Brand New to HCPSS To-Do List |                                                                                                                                                                                                                                                                               | HCPSS Veteran To-Do List |                                                                                                                                                                                                                                                                                                      |
|-------------------------------|-------------------------------------------------------------------------------------------------------------------------------------------------------------------------------------------------------------------------------------------------------------------------------|--------------------------|------------------------------------------------------------------------------------------------------------------------------------------------------------------------------------------------------------------------------------------------------------------------------------------------------|
|                               | Login to HCPSS Connect to establish your<br>account (username is the email address<br>you used when registering your student).<br>If you are having login issues please<br>contact the school to make sure you<br>provided an email address when<br>registering your student. |                          | Login to HCPSS Connect using the same<br>username (email address) and password<br>(you selected) from last year.<br>If you have forgotten your password,<br>please use the forgot password link. Any<br>further login issues can addressed<br>through the Help section on the HCPSS<br>Connect page. |
|                               | Complete the Family File database for your child(ren).                                                                                                                                                                                                                        | ٦                        | Update the Family File database for your child(ren).                                                                                                                                                                                                                                                 |
|                               | Go to Canvas > Account > Settings add<br>additional contact information (phone<br>number, additional personal email etc.)                                                                                                                                                     |                          | Go to Canvas > Account > Settings<br>confirm/update additional contact<br>information (phone number, additional<br>personal email etc.)                                                                                                                                                              |
|                               | Go to Canvas > Account > Notifications<br>set up your notifications for immediately,<br>daily, weekly, or never (see screenshot<br>below).                                                                                                                                    | ٦                        | Go to Canvas > Account > Notifications<br>review your notifications for immediately,<br>daily, weekly, or never (see screenshot<br>below).                                                                                                                                                           |
|                               | Find and open the Calendar; this is where your child will view assignments in one place.                                                                                                                                                                                      |                          |                                                                                                                                                                                                                                                                                                      |