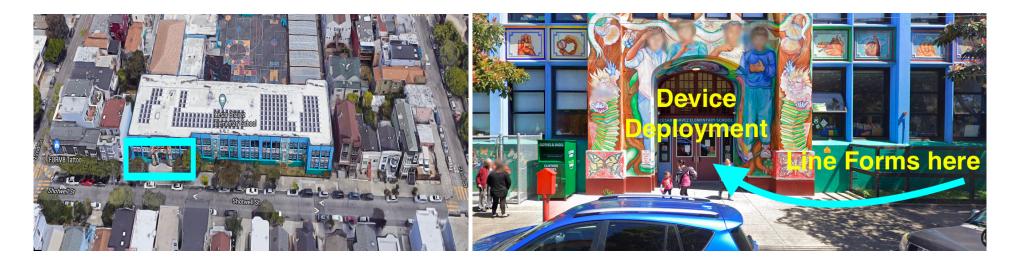

## **Cesar Chavez Elementary School**

Location: Front Entrance on Shotwell St. between 22nd and 23rd

Details: Front entrance on Shotwell. Line will start at front doors and formout towards 23rd.