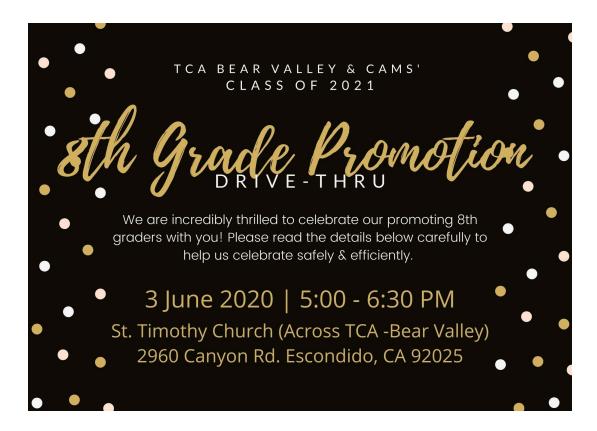

- A sign-up form for our promotion drive-by time slots is now available. We recommend
  that you sign-up as soon as possible. Please make sure to only sign up for ONE time
  slot. There is a limit of two cars per time slot. Please use this link to sign up
  <a href="https://www.signupgenius.com/qo/10C0C44ADA82FA1F4C70-cams">https://www.signupgenius.com/qo/10C0C44ADA82FA1F4C70-cams</a>
- We encourage you to decorate your car! The theme is Hollywood!
  - o Pom poms, streamers, window paint, balloons, the works!
  - Please have your printed student's name on the passenger side dashboard where staff members can see the student's name. You may use this <u>template</u> by making a copy of the doc, and changing it to your student's name.
  - No staked banners or signs permitted
- Please read th