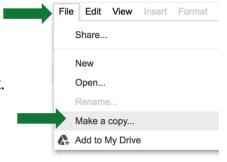

### How to use this template:

This is a view-only file and cannot be edited.

Create your own copy of this template to edit.

In the menu, click File > Make a copy...