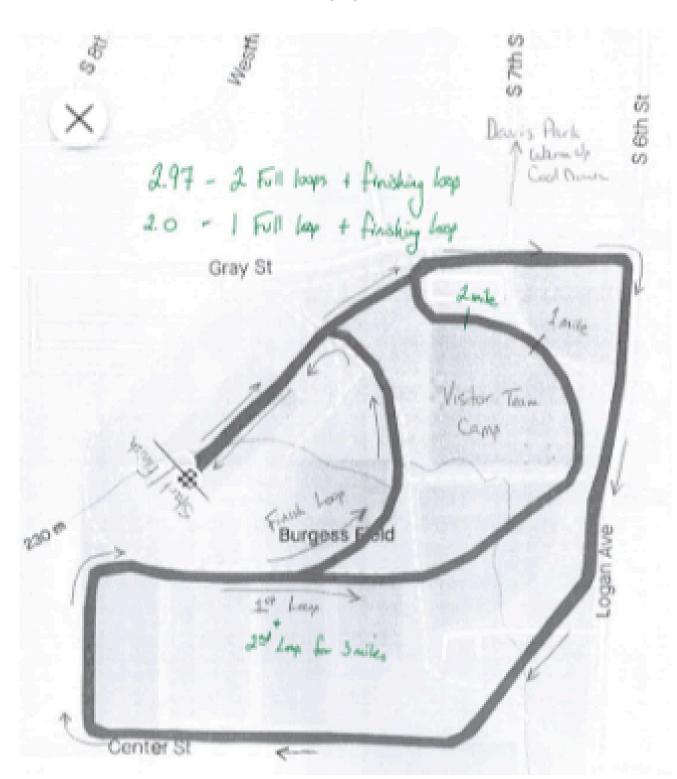

#### **Spectator Information**

| Expectations            | s Please read the following <u>PDF from Geneva High School</u> . It outlines their spectator expectations.                                                                                                                                          |
|-------------------------|-----------------------------------------------------------------------------------------------------------------------------------------------------------------------------------------------------------------------------------------------------|
| Limitations             | Spectators are <b>NOT</b> allowed to enter the stadium. Spectators are welcome to watch the races for any location outside of the stadium fence. PLEASE make sure that you socially distance from the competitors by staying at least 30 feet away. |
| Parking                 | All spectator parking is located at <u>Burgess Field</u> . There is also street parking.                                                                                                                                                            |
| Masks                   | Masks should be worn by everyone while on Geneva High School property We appreciate your compliance.                                                                                                                                                |
| Weather                 | <u>Geneva Weather</u>                                                                                                                                                                                                                               |
| Teams                   | Geneva and Wheaton Warrenville South                                                                                                                                                                                                                |
| Time   Race<br>Schedule | 2:25 PMMeet in the Back Circle (Door 30)3:30 PMCourse open for warm-ups4:20 PMSpectators may enter course4:30 PMGirls 3-Mile Race5:00 PMGirls 2-Mile Race5:45 PMDepart Geneva6:15-630 PMApproximate return to WWS (Back Circle)                     |
| Course Maps             | <u>3-Mile and 2-Mile</u>                                                                                                                                                                                                                            |
| WWS Line-Up             | Google Sheet - Shared on Google classroom and individually through parent emails.                                                                                                                                                                   |
| Live Results            | No Live Results                                                                                                                                                                                                                                     |