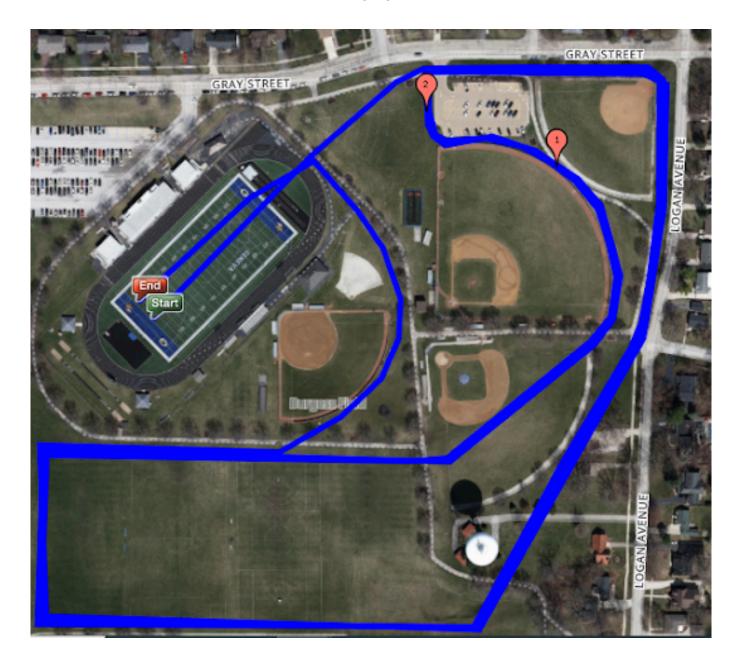

### Location Burgess Field Geneva High School 757-799 Gray Street Geneva, IL 60134 Map

#### **Spectator Information**

| Expectations            | s Please read the following <u>PDF from Geneva High School</u> . It outlines their spectator expectations.                                                                                                                                          |
|-------------------------|-----------------------------------------------------------------------------------------------------------------------------------------------------------------------------------------------------------------------------------------------------|
| Limitations             | Spectators are <b>NOT</b> allowed to enter the stadium. Spectators are welcome to watch the races for any location outside of the stadium fence. PLEASE make sure that you socially distance from the competitors by staying at least 30 feet away. |
| Parking                 | All spectator parking is located at <u>Burgess Field</u> . There is also street parking.                                                                                                                                                            |
| Masks                   | Masks should be worn by everyone while on Geneva High School property We appreciate your compliance.                                                                                                                                                |
| Weather                 | <u>Geneva Weather</u>                                                                                                                                                                                                                               |
| Teams                   | Geneva and Wheaton Warrenville South                                                                                                                                                                                                                |
| Time   Race<br>Schedule | 2:25 PMMeet in the Back Circle (Door 30)3:30 PMCourse open for warm-ups4:20 PMSpectators may enter course4:30 PMGirls 3-Mile Race5:00 PMGirls 2-Mile Race5:45 PMDepart Geneva6:15-630 PMApproximate return to WWS (Back Circle)                     |
| Course Maps             | <u>3-Mile and 2-Mile</u>                                                                                                                                                                                                                            |
| WWS Line-Up             | Google Sheet - Shared on Google classroom and individually through parent emails.                                                                                                                                                                   |
| Live Results            | No Live Results                                                                                                                                                                                                                                     |