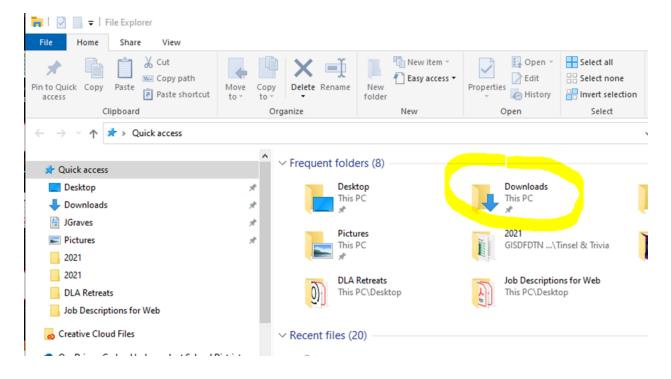

# Once the download is complete, open up your File Explorer and navigate to the download file:

#### Open the folder and your downloaded zip files will be the first item:

| 💺   🛃 📙 🗢   Downloads                                                                                                                                                                                                                                                                                                                                                                                                                                                                                                                                                                                                                                                                                                                                                                                                                                                                                                                                                                                                                                                                                                                                                                                                                                                                                                                                                                                                                                                                                                                                                                                                                                                                                                                                                                                                                                                                                                                                                                                                                                                                                       |                                                               |                                     |                                      |                           |               |          | > |
|-------------------------------------------------------------------------------------------------------------------------------------------------------------------------------------------------------------------------------------------------------------------------------------------------------------------------------------------------------------------------------------------------------------------------------------------------------------------------------------------------------------------------------------------------------------------------------------------------------------------------------------------------------------------------------------------------------------------------------------------------------------------------------------------------------------------------------------------------------------------------------------------------------------------------------------------------------------------------------------------------------------------------------------------------------------------------------------------------------------------------------------------------------------------------------------------------------------------------------------------------------------------------------------------------------------------------------------------------------------------------------------------------------------------------------------------------------------------------------------------------------------------------------------------------------------------------------------------------------------------------------------------------------------------------------------------------------------------------------------------------------------------------------------------------------------------------------------------------------------------------------------------------------------------------------------------------------------------------------------------------------------------------------------------------------------------------------------------------------------|---------------------------------------------------------------|-------------------------------------|--------------------------------------|---------------------------|---------------|----------|---|
| File Home Share View                                                                                                                                                                                                                                                                                                                                                                                                                                                                                                                                                                                                                                                                                                                                                                                                                                                                                                                                                                                                                                                                                                                                                                                                                                                                                                                                                                                                                                                                                                                                                                                                                                                                                                                                                                                                                                                                                                                                                                                                                                                                                        |                                                               |                                     |                                      |                           |               | ^        |   |
| Image: Application of the sector of the | Move Copy to *                                                | New item •                          | Properties                           | Select all<br>Select none |               |          |   |
| Clipboard                                                                                                                                                                                                                                                                                                                                                                                                                                                                                                                                                                                                                                                                                                                                                                                                                                                                                                                                                                                                                                                                                                                                                                                                                                                                                                                                                                                                                                                                                                                                                                                                                                                                                                                                                                                                                                                                                                                                                                                                                                                                                                   | Organize                                                      | New                                 | Open                                 | Select                    |               |          |   |
| ← → ~ ↑ 🖊 > This PC > Downloads                                                                                                                                                                                                                                                                                                                                                                                                                                                                                                                                                                                                                                                                                                                                                                                                                                                                                                                                                                                                                                                                                                                                                                                                                                                                                                                                                                                                                                                                                                                                                                                                                                                                                                                                                                                                                                                                                                                                                                                                                                                                             |                                                               |                                     |                                      | ~                         | ට 🔎 Search De | ownloads |   |
| 📌 Quick access                                                                                                                                                                                                                                                                                                                                                                                                                                                                                                                                                                                                                                                                                                                                                                                                                                                                                                                                                                                                                                                                                                                                                                                                                                                                                                                                                                                                                                                                                                                                                                                                                                                                                                                                                                                                                                                                                                                                                                                                                                                                                              | ↑ Name                                                        |                                     | Date modified                        | Туре                      | Size          |          |   |
| 🔜 Desktop<br>🖶 Downloads                                                                                                                                                                                                                                                                                                                                                                                                                                                                                                                                                                                                                                                                                                                                                                                                                                                                                                                                                                                                                                                                                                                                                                                                                                                                                                                                                                                                                                                                                                                                                                                                                                                                                                                                                                                                                                                                                                                                                                                                                                                                                    | * Today (1)                                                   | ad-20220921T142313Z-001             | 9/ <mark>2</mark> 1/2022 9:23 AM     | Compressed (zipp          | 7,898 KB      |          |   |
| <ul><li>JGraves</li><li>Pictures</li></ul>                                                                                                                                                                                                                                                                                                                                                                                                                                                                                                                                                                                                                                                                                                                                                                                                                                                                                                                                                                                                                                                                                                                                                                                                                                                                                                                                                                                                                                                                                                                                                                                                                                                                                                                                                                                                                                                                                                                                                                                                                                                                  |                                                               | w Modern School Admissi             | . 9/13/2022 12:55 PM                 | Adobe Acrobat D           | 2,030 KB      |          |   |
| 2021                                                                                                                                                                                                                                                                                                                                                                                                                                                                                                                                                                                                                                                                                                                                                                                                                                                                                                                                                                                                                                                                                                                                                                                                                                                                                                                                                                                                                                                                                                                                                                                                                                                                                                                                                                                                                                                                                                                                                                                                                                                                                                        | <ul> <li>✓ Earlier this mo</li> <li>Ørive-download</li> </ul> | onth (5)<br>ad-20220907T201652Z-001 | 9/7/2022 3:16 PM                     | Compressed (zipp          | 7,493 KB      |          |   |
| DLA Retreats                                                                                                                                                                                                                                                                                                                                                                                                                                                                                                                                                                                                                                                                                                                                                                                                                                                                                                                                                                                                                                                                                                                                                                                                                                                                                                                                                                                                                                                                                                                                                                                                                                                                                                                                                                                                                                                                                                                                                                                                                                                                                                | drive-downloa                                                 | ad-20220907T200334Z-001             | 9/7/2022 3:03 PM                     | Compressed (zipp          | 4,244 KB      |          |   |
| Job Descriptions for Web                                                                                                                                                                                                                                                                                                                                                                                                                                                                                                                                                                                                                                                                                                                                                                                                                                                                                                                                                                                                                                                                                                                                                                                                                                                                                                                                                                                                                                                                                                                                                                                                                                                                                                                                                                                                                                                                                                                                                                                                                                                                                    | WAIP_8.5.22                                                   | 11                                  | 9/7/2022 3:03 PM<br>9/7/2022 3:00 PM | Compressed (zipp          | 7,207 KB      |          |   |