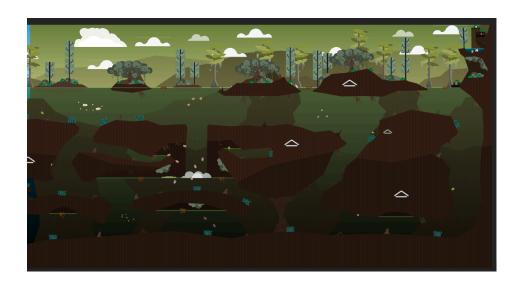

## **SWAMP / DEEP SWAMP**

the two islands were kind of strange in the middle, it was two, but I separated, the waterfall is based on the ffa\_official, the shipwreck is 100% my ideas. the sky colors are 69803D and B4BB74. The water color is 4B5D36 and 000100.