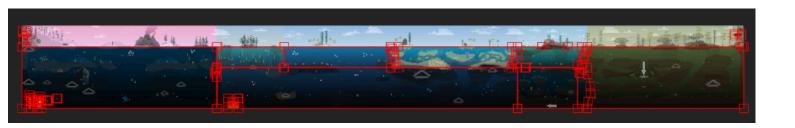

# **BIOME / SIZE / IDEAS**

The greepe\_map is a map of 875 by 100. This map is the mixture of my imagination with the ffa\_official, ffa\_morty, birdymap, nac\_ffa, sushuimap\_v1, doctor\_ffa ... The biomes are:

#### **ARCTIC / DEEP ARCTIC**

The arctic, is inspired by nac\_ffa with the old sushuimap\_v1. The volcano is made with deep ground and the sky in the background (color: 2A2C2C). The arctic sky is FF68B3 and FFAAFD. the water of the volcano under the water is AB0000 and FFC200. shallow / deep water is 00304C and 000000

### OCEAN / KELP FOREST / DEEP

The kelp forest, based on the old ffa\_morty, and I also placed a forest on the island centering the biome the color of the sky is 418ED6 and AFC4D4. and the water color is 358F92 and 123250.

The deep contains a shipwrecked birdymap ship (it is so beautiful), it has a volcano that is beautiful: \ the color of the water is 123250 and 000000.

The ocean is based on nac\_ffa with ffa\_official, the sky is 2887E1 and 9CC9EF. The water is 1773A1 and 123250.

#### **REEF / DEEP REEF**

the reef is based on nac\_ffa and doctor\_ffa. Reef / deep is based on ffa\_morty. the sky is the same as the ocean. the water is 0D9BC0 and 123250. the deep reef is based on me: \, 100% my idea.

## **ESTUARY / DEEP ESTUARY**

the middle island is based on the ffa \_official and doctor\_ffa. the decoration is based on ffa\_official and nac\_ffa. the sky color is 3B9ADE and A2DFF6. the water color is 339B8F and 032736, the deep color is 032736 and 000000.

## **SWAMP / DEEP SWAMP**

the two islands were kind of strange in the middle, it was two, but I separated, the waterfall is based on the ffa\_official, the shipwreck is 100% my ideas. the sky colors are 69803D and B4BB74. The water color is 4B5D36 and 000100.