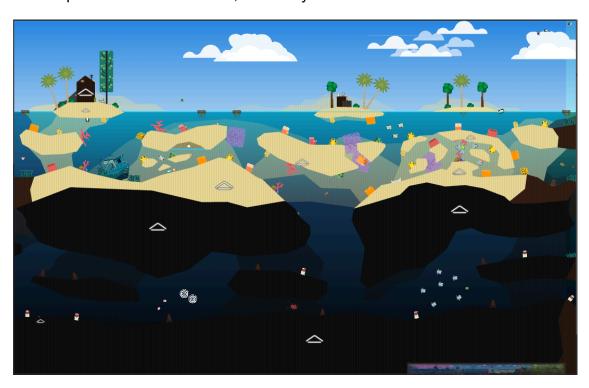

# **BIOME / SIZE / IDEAS**

The greepe\_map is a map of 875 by 100. This map is the mixture of my imagination with the ffa\_official, ffa\_morty, birdymap, nac\_ffa, sushuimap\_v1, doctor\_ffa ... The biomes are:

#### **ARCTIC / DEEP ARCTIC**

The arctic, is inspired by nac\_ffa with the old sushuimap\_v1. The volcano is made with deep ground and the sky in the background (color: 2A2C2C). The arctic sky is FF68B3 and FFAAFD. the water of the volcano under the water is AB0000 and FFC200. shallow / deep water is 00304C and 000000

### OCEAN / KELP FOREST / DEEP

The kelp forest, based on the old ffa\_morty, and I also placed a forest on the island centering the biome the color of the sky is 418ED6 and AFC4D4. and the water color is 358F92 and 123250.

The deep contains a shipwrecked birdymap ship (it is so beautiful), it has a volcano that is beautiful: \ the color of the water is 123250 and 000000.

The ocean is based on nac\_ffa with ffa\_official, the sky is 2887E1 and 9CC9EF. The water is 1773A1 and 123250.

#### **REEF / DEEP REEF**

the reef is based on nac\_ffa and doctor\_ffa. Reef / deep is based on ffa\_morty. the sky is the same as the ocean. the water is 0D9BC0 and 123250. the deep reef is based on me: \, 100% my idea.

## **ESTUARY / DEEP ESTUARY**

the middle island is based on the ffa \_official and doctor\_ffa. the decoration is based on ffa\_official and nac\_ffa. the sky color is 3B9ADE and A2DFF6. the water color is 339B8F and 032736, the deep color is 032736 and 000000.

## **SWAMP / DEEP SWAMP**

the two islands were kind of strange in the middle, it was two, but I separated, the waterfall is based on the ffa\_official, the shipwreck is 100% my ideas. the sky colors are 69803D and B4BB74. The water color is 4B5D36 and 000100.