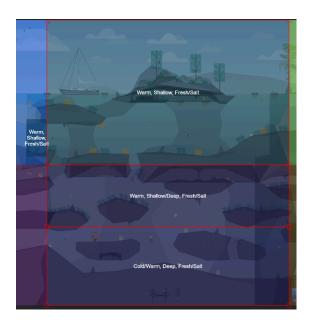

# **BIOME / SIZE / IDEAS**

The greepe\_map is a map of 875 by 100. This map is the mixture of my imagination with the ffa\_official, ffa\_morty, birdymap, nac\_ffa, sushuimap\_v1, doctor\_ffa ... The biomes are: