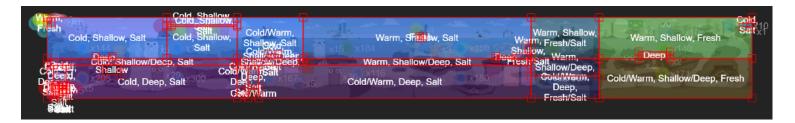

# **BIOME / SIZE / IDEAS**

The greepe\_map is a map of 875 by 100. This map is the mixture of my imagination with the ffa\_official, ffa\_morty, birdymap, nac\_ffa, sushuimap\_v1, doctor\_ffa ... The biomes are:

#### **ARCTIC / DEEP ARCTIC**

The arctic, is inspired by nac\_ffa with the old sushuimap\_v1. The volcano is made with deep ground and the sky in the background (color: 2A2C2C). The arctic sky is FF68B3 and FFAAFD. the water of the volcano under the water is AB0000 and FFC200. shallow / deep water is 00304C and 000000

### OCEAN / KELP FOREST / DEEP

The kelp forest, based on the old ffa\_morty, and I also placed a forest on the island centering the biome the color of the sky is 418ED6 and AFC4D4. and the water color is 358F92 and 123250.

The deep contains a shipwrecked birdymap ship (it is so beautiful), it has a volcano that is beautiful: \ the color of the water is 123250 and 000000.

The ocean is based on nac\_ffa with ffa\_official, the sky is 2887E1 and 9CC9EF. The water is 1773A1 and 123250.

#### **REEF / DEEP REEF**

the reef is based on nac\_ffa and doctor\_ffa. Reef / deep is based on ffa\_morty. the sky is the same as the ocean. the water is 0D9BC0 and 123250. the deep reef is based on me: \, 100% my idea.

## **ESTUARY / DEEP ESTUARY**

the middle island is based on the ffa \_official and doctor\_ffa. the decoration is based on ffa\_official and nac\_ffa. the sky color is 3B9ADE and A2DFF6. the water color is 339B8F and 032736, the deep color is 032736 and 000000.

## **SWAMP / DEEP SWAMP**

the two islands were kind of strange in the middle, it was two, but I separated, the waterfall is based on the ffa\_official, the shipwreck is 100% my ideas. the sky colors are 69803D and B4BB74. The water color is 4B5D36 and 000100.