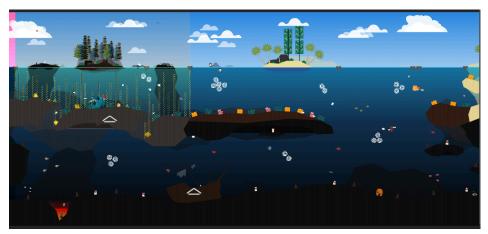

### OCEAN / KELP FOREST / DEEP

The kelp forest, based on the old ffa\_morty, and I also placed a forest on the island centering the biome the color of the sky is 418ED6 and AFC4D4. and the water color is 358F92 and 123250.

The deep contains a shipwrecked birdymap ship (it is so beautiful), it has a volcano that is beautiful: \ the color of the water is 123250 and 000000.

The ocean is based on nac\_ffa with ffa\_official, the sky is 2887E1 and 9CC9EF. The water is 1773A1 and 123250.

#### **REEF / DEEP REEF**

the reef is based on nac\_ffa and doctor\_ffa. Reef / deep is based on ffa\_morty. the sky is the same as the ocean. the water is 0D9BC0 and 123250. the deep reef is based on me: \, 100% my idea.