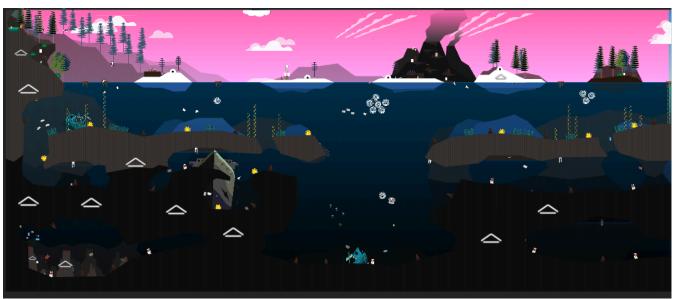

# **BIOME / SIZE / IDEAS**

The greepe\_map is a map of 875 by 100. This map is the mixture of my imagination with the ffa\_official, ffa\_morty, birdymap, nac\_ffa, sushuimap\_v1, doctor\_ffa ... The biomes are:

#### **ARCTIC / DEEP ARCTIC**

The arctic, is inspired by nac\_ffa with the old sushuimap\_v1. The volcano is made with deep ground and the sky in the background (color: 2A2C2C). The arctic sky is FF68B3 and FFAAFD. the water of the volcano under the water is AB0000 and FFC200. shallow / deep water is 00304C and 000000

### OCEAN / KELP FOREST / DEEP

The kelp forest, based on the old ffa\_morty, and I also placed a forest on the island centering the biome the color of the sky is 418ED6 and AFC4D4. and the water color is 358F92 and 123250.

The deep contains a shipwrecked birdymap ship (it is so beautiful), it has a volcano that is beautiful: \ the color of the water is 123250 and 000000.

The ocean is based on nac\_ffa with ffa\_official, the sky is 2887E1 and 9CC9EF. The water is 1773A1 and 123250.

#### **REEF / DEEP REEF**

the reef is based on nac\_ffa and doctor\_ffa. Reef / deep is based on ffa\_morty. the sky is the same as the ocean. the water is 0D9BC0 and 123250. the deep reef is based on me: \, 100% my idea.

## **ESTUARY / DEEP ESTUARY**

the middle island is based on the ffa \_official and doctor\_ffa. the decoration is based on ffa\_official and nac\_ffa. the sky color is 3B9ADE and A2DFF6. the water color is 339B8F and 032736, the deep color is 032736 and 000000.

## **SWAMP / DEEP SWAMP**

the two islands were kind of strange in the middle, it was two, but I separated, the waterfall is based on the ffa\_official, the shipwreck is 100% my ideas. the sky colors are 69803D and B4BB74. The water color is 4B5D36 and 000100.