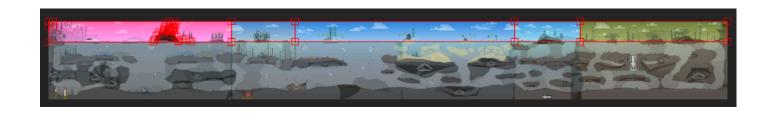

# **BIOME / SIZE / IDEAS**

The greepe\_map is a map of 875 by 100. This map is the mixture of my imagination with the ffa\_official, ffa\_morty, birdymap, nac\_ffa, sushuimap\_v1, doctor\_ffa ... The biomes are:

#### **ARCTIC / DEEP ARCTIC**

The arctic, is inspired by nac\_ffa with the old sushuimap\_v1. The volcano is made with deep ground and the sky in the background (color: 2A2C2C). The arctic sky is FF68B3 and FFAAFD. the water of the volcano under the water is AB0000 and FFC200. shallow / deep water is 00304C and 000000

### OCEAN / KELP FOREST / DEEP

The kelp forest, based on the old ffa\_morty, and I also placed a forest on the island centering the biome the color of the sky is 418ED6 and AFC4D4. and the water color is 358F92 and 123250.

The deep contains a shipwrecked birdymap ship (it is so beautiful), it has a volcano that is beautiful: \ the color of the water is 123250 and 000000.

The ocean is based on nac\_ffa with ffa\_official, the sky is 2887E1 and 9CC9EF. The water is 1773A1 and 123250.

#### **REEF / DEEP REEF**

the reef is based on nac\_ffa and doctor\_ffa. Reef / deep is based on ffa\_morty. the sky is the same as the ocean. the water is 0D9BC0 and 123250. the deep reef is based on me: \, 100% my idea.

## **ESTUARY / DEEP ESTUARY**

the middle island is based on the ffa \_official and doctor\_ffa. the decoration is based on ffa\_official and nac\_ffa. the sky color is 3B9ADE and A2DFF6. the water color is 339B8F and 032736, the deep color is 032736 and 000000.

## **SWAMP / DEEP SWAMP**

the two islands were kind of strange in the middle, it was two, but I separated, the waterfall is based on the ffa\_official, the shipwreck is 100% my ideas. the sky colors are 69803D and B4BB74. The water color is 4B5D36 and 000100.