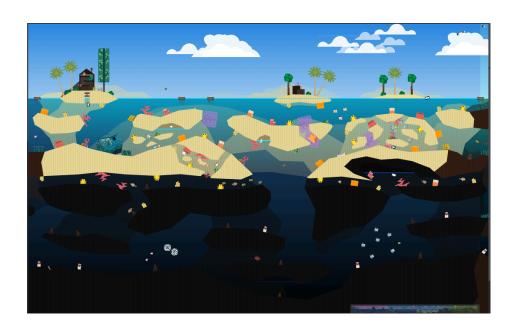

# **BIOME / SIZE / IDEAS**

The greepe\_map is a map of 875 by 100. This map is the mixture of my imagination with the ffa\_official, ffa\_morty, birdymap, nac\_ffa, sushuimap\_v1, doctor\_ffa ... The biomes are:

#### **ARCTIC / DEEP ARCTIC**

The arctic, is inspired by nac\_ffa with the old sushuimap\_v1. The volcano is made with deep ground and the sky in the background (color: 2A2C2C). The arctic sky is FF68B3 and FFAAFD. the water of the volcano under the water is AB0000 and FFC200. shallow / deep water is 00304C and 000000

### OCEAN / KELP FOREST / DEEP

The kelp forest, based on the old ffa\_morty, and I also placed a forest on the island centering the biome the color of the sky is 418ED6 and AFC4D4. and the water color is 358F92 and 123250.

The deep contains a shipwrecked birdymap ship (it is so beautiful), it has a volcano that is beautiful: \ the color of the water is 123250 and 000000.

The ocean is based on nac\_ffa with ffa\_official, the sky is 2887E1 and 9CC9EF. The water is 1773A1 and 123250.

#### **REEF / DEEP REEF**

the reef is based on nac\_ffa and doctor\_ffa. Reef / deep is based on ffa\_morty. the sky is the same as the ocean. the water is 0D9BC0 and 123250. the deep reef is based on me: \, 100% my idea.

## **ESTUARY / DEEP ESTUARY**

the middle island is based on the ffa \_official and doctor\_ffa. the decoration is based on ffa\_official and nac\_ffa. the sky color is 3B9ADE and A2DFF6. the water color is 339B8F and 032736, the deep color is 032736 and 000000.

## **SWAMP / DEEP SWAMP**

the two islands were kind of strange in the middle, it was two, but I separated, the waterfall is based on the ffa\_official, the shipwreck is 100% my ideas. the sky colors are 69803D and B4BB74. The water color is 4B5D36 and 000100.