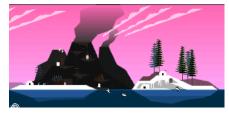

### OCEAN / KELP FOREST / DEEP

The kelp forest, based on the old ffa\_morty, and I also placed a forest on the island centering the biome the color of the sky is 418ED6 and AFC4D4. and the water color is 358F92 and 123250.

The deep contains a shipwrecked birdymap ship (it is so beautiful), it has a volcano that is beautiful: \ the color of the water is 123250 and 000000.

The ocean is based on nac\_ffa with ffa\_official, the sky is 2887E1 and 9CC9EF. The water is 1773A1 and 123250.