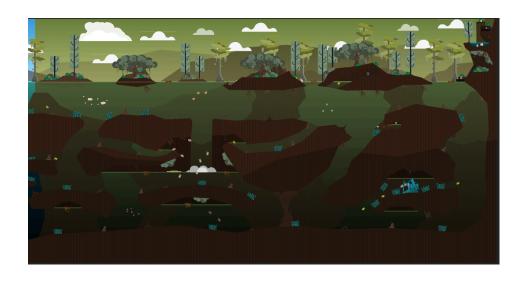

## **SWAMP / DEEP SWAMP**

the two islands were kind of strange in the middle, it was two, but I separated, the waterfall is based on the ffa\_official, the shipwreck is 100% my ideas. the sky colors are 69803D and B4BB74. The water color is 4B5D36 and 000100.