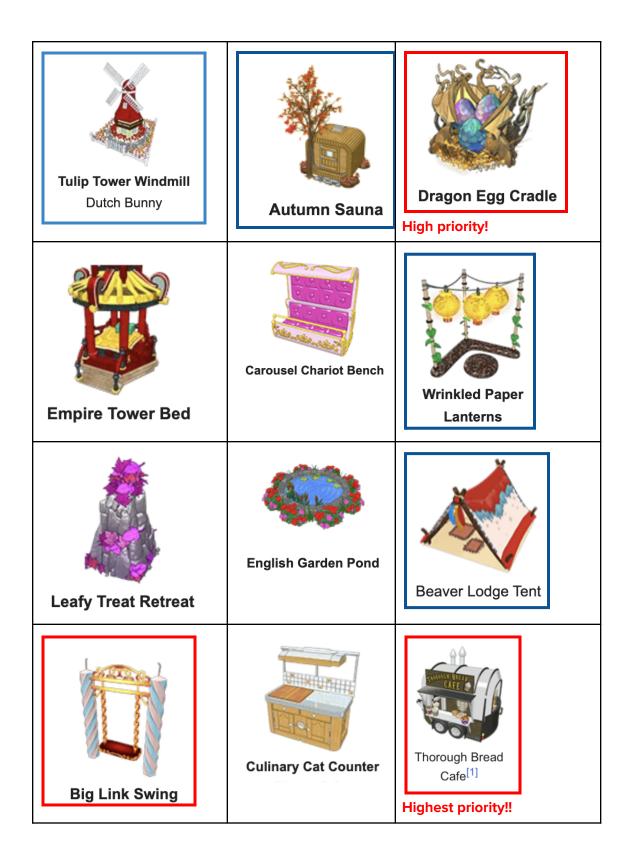

### Red boxes are highest priority!! Blue boxes are high priority

**Tulip Tower Windmill Dutch Bunny** 

**Dragon Egg Cradle** 

**Beaver Lodge Tent** 

Wrinkled Paper Lanterns

**Country Cafe** 

Wild Game Gourmet BBQ

**Spired Stable** 

**Dragon Air Ship** 