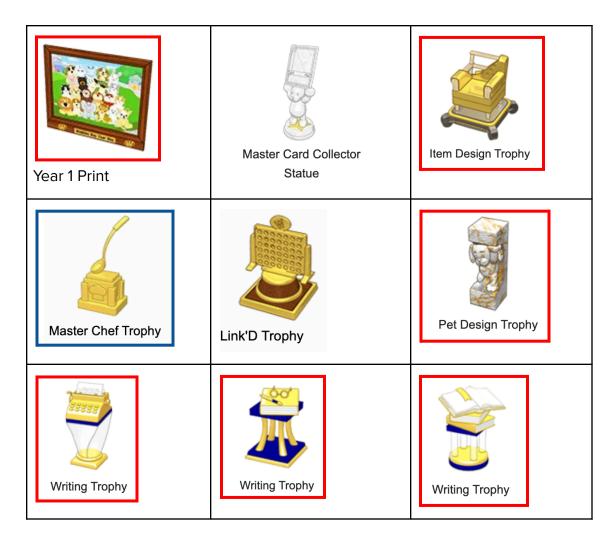

Banner Blitz Trophy

Flag Fortune Trophy

Floor Flag Follies Trophy

Holiday Hustle Trophy

Petal Pursuit Trophy

Speedy Slalom Slopes

Trophy

Jewel Jaunt Trophy

Frosty Finish Trophy

Ripe Round Up Trophy

Starting Speedways Trophy

Galloping Garden Trophy

Leap of Faith Flags Trophy

Streaky Standards Trophy

Halloween Hunt Trophy

Looping Laps Trophy

Shrewd Searchers Trophy

Tour de Flags Trophy

Speedy Scurry Trophy

Tricky Treasure Trophy

Trophy