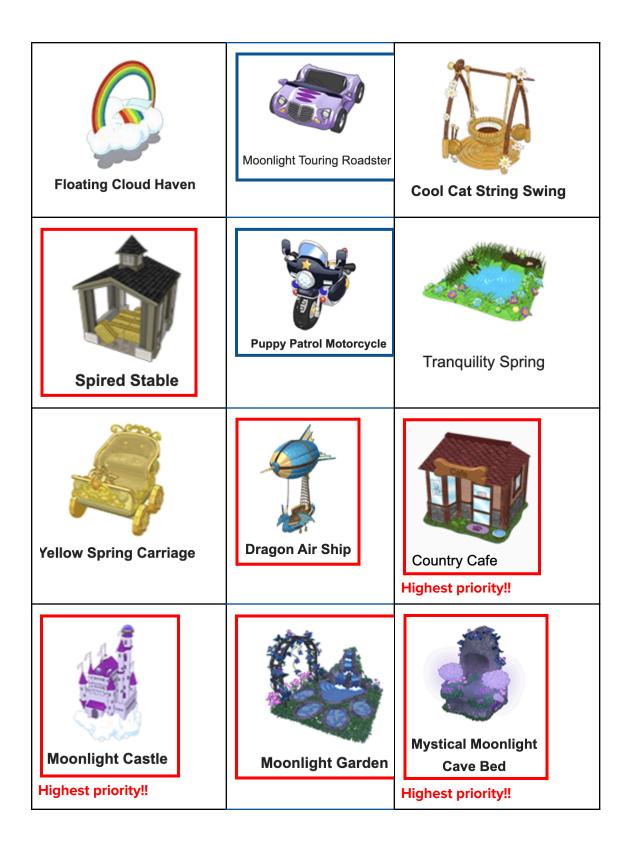

### Red boxes are highest priority!! Blue boxes are high priority

Moonlight Touring Roadster

**Moonlight Castle** 

**Mystical Moonlight Cave Bed** 

**Northern Trails Canoe** Couch

**Cat's Meow Garden** 

**Bean Bag** Bed

Fancy Fox Kitchen Counter & Cabinet

Disco Dance Floor