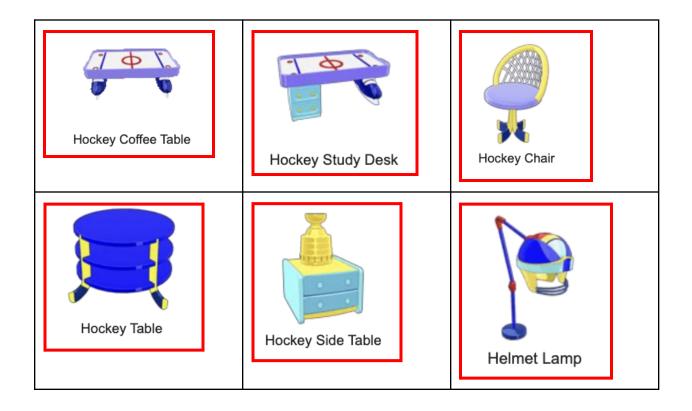

-------------|---------------------------|------------------------------------|
| Field Sketch        | Zummie Gumball<br>Machine | Rainbow Airship Docking<br>Station |
| Zum Garden Ornament | Field Couch               | Field Chair                        |
| Zummies Ball Pit    | Zum Plush                 | Rainbow Hologram                   |

| Tricky Zum Cloud      | Cloudy Armchair           | Cloudy Bathtub |
|-----------------------|---------------------------|----------------|
| Zumwhere Coat of Arms | Zumwhere Cloud<br>Machine |                |

# Jumbleberry Fields

| Jumbleberry Fields Sign | Berry Farm Window | Hay Loft Bunk Bed |
|-------------------------|-------------------|-------------------|
| Sour Pickleberry Seeds  | Koonberry Bath    | Farmhouse Cabinet |

## Hockey



#### **Mazin Hamsters**



| Correction of the second secon | Starry Hamster Kitchen Chair | Starry Hamster Stove     |
|-----------------------------------------------------------------------------------------------------------------------------------------------------------------------------------------------------------------------------------------------------------------------------------------------------------------------------------------------------------------------------------------------------------------------------------------------------------------------------------------------------------------------------------------------------------------------------------------------------------------------------------------------------------------------------------------------------