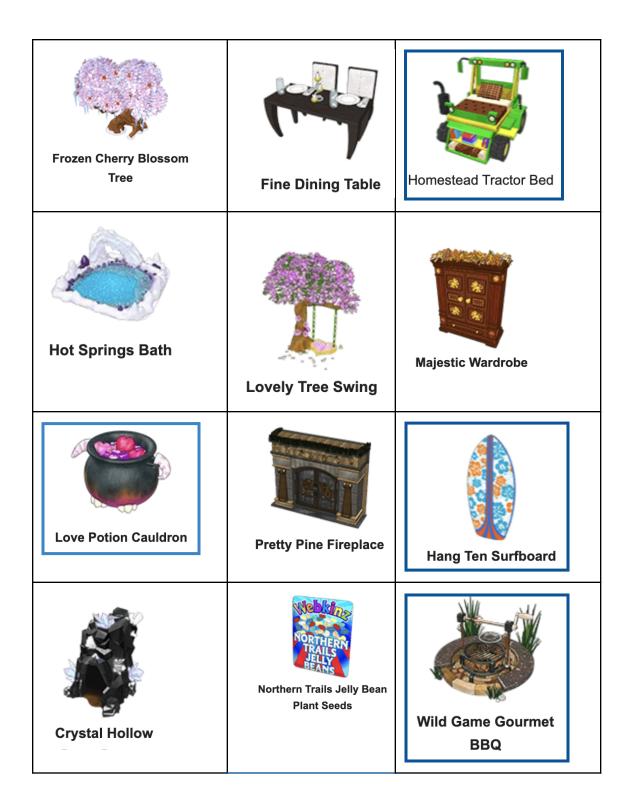

**Bog Boat** 

Bed

**Buried Treasure** Beach

**Tranquility Spring** 

**Haunted Patio Perch** 

Snowy Mountain Peak 3

**Daring Den Slide** 

Autumn Sauna

**Northern Research** 

**Pinata Rocking Horse** 

Love Potion Cauldron

**Astronomer's Desk** 

Igloo

**Holiday Wishes Piano** 

**Chilly Mountain Pool** 

**Cool Cat String Swing** 