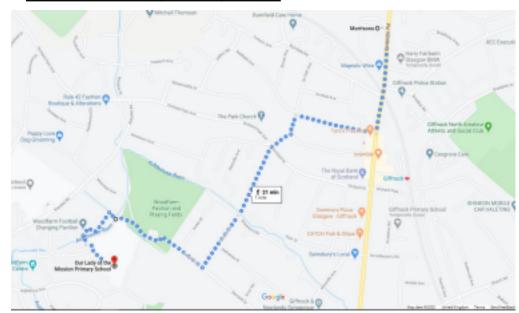

## **OLM Park and Stride Maps**

Route 1: Morrisons (Giffnock) to OLM

Route 2: Orchard Park (Giffnock) to OLM

- 1. Walk south on Fenwick Road towards Braidholm Road
- 2. Turn Right onto Dalmeny Avenue.
- 3. Turn left onto St Clare Avenue.
- 4. Turn Right at Barland drive (take stairs)
- 5. Turn Right onto Orchard Drive
- 6. Turn Left onto Belmont Drive
- 7. Continue onto Stratton Drive
- 8. Turn Right onto Berryhill Drive
- 9. Turn Left x 2
- 10. Turn left and take stairs