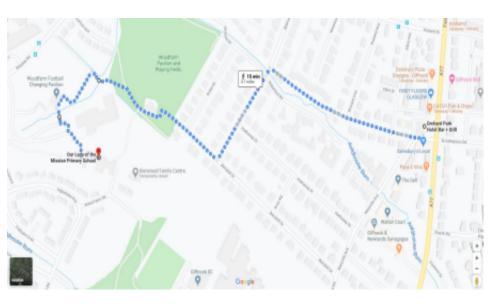

- 1. Walk West on Park Road towards Maryville Avenue
- 2. Continue onto Park Crescent
- 3. Turn left onto Belmont Drive
- 4. Continue onto Stratton Drive
- 5. Turn Right onto Berryhill Drive
- 6. Turn left
- 7. Turn Left
- 8. Turn Left and take stairs