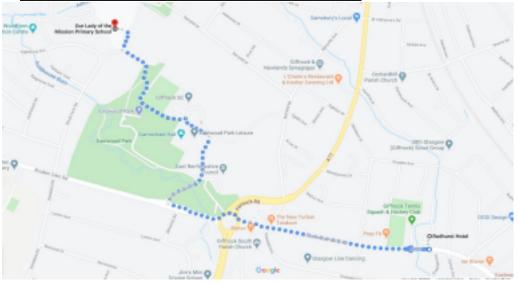

- 1. Walk west on Eastwoodmains Road towards Percy Drive
- 2. Cross at traffic lights and enter Eastwood Park through gate
- 3. Follow Path past Eastwood Theatre & Gallery
- 4. Continue past St Ninian's Cages /Pitches & Arrive at P4/5 Gate at top of Junior Department.
- 5. Continue to travel around school in order to reach the relevant gate.