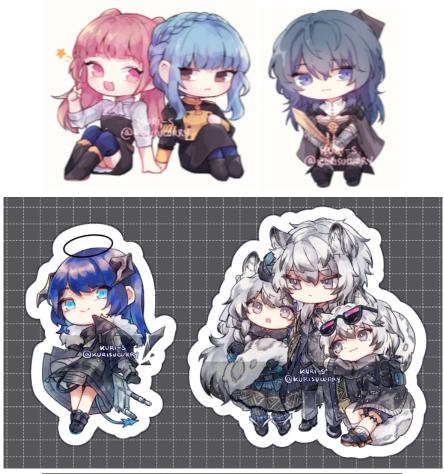

SD - CHIBI
Clean lineart, full colors with rendering, plain white/color background

|                  | EUR |
|------------------|-----|
| Bust - Half body | 35€ |
| Full body        | 55€ |