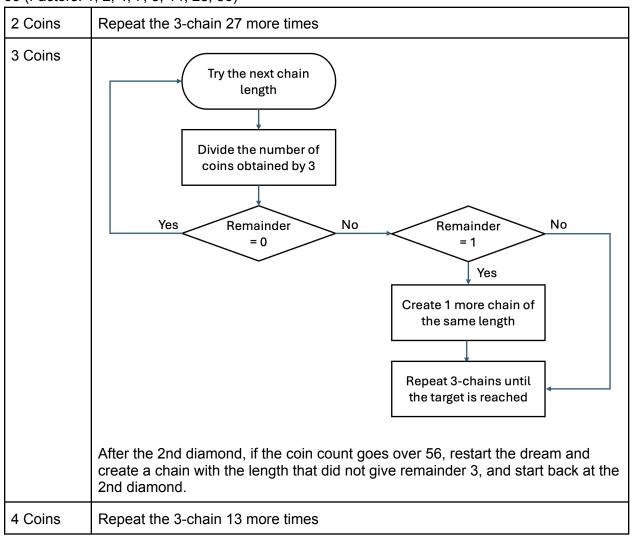

## 2 Digits

16 (Factors: 1, 2, 4, 8, 16)

21 (Factors: 1, 3, 7, 21)

56 (Factors: 1, 2, 4, 7, 8, 14, 28, 56)