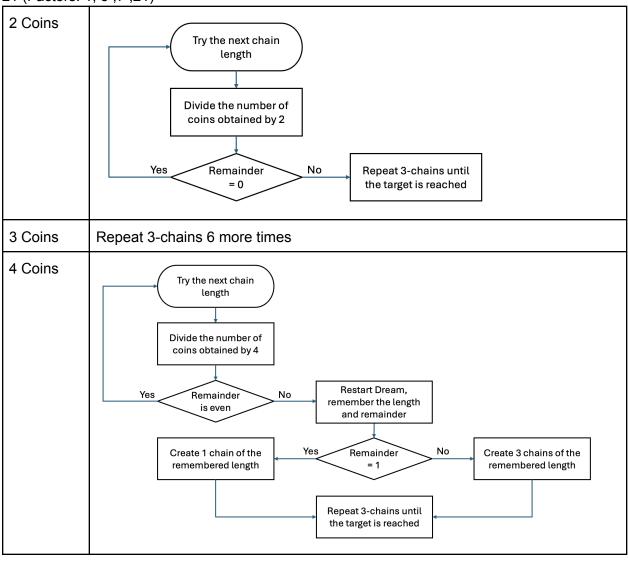

## 2 Digits

16 (Factors: 1, 2, 4, 8, 16)

21 (Factors: 1, 3, 7, 21)

56 (Factors: 1, 2, 4, 7, 8, 14, 28, 56)