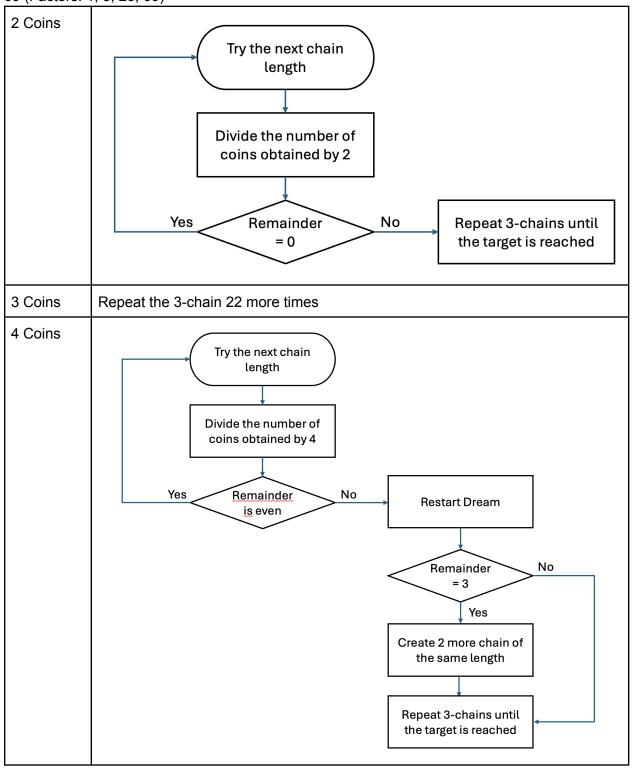

## 2 Digits

16 (Factors: 1, 2, 4, 8, 16)

21 (Factors: 1, 3, 7, 21)

56 (Factors: 1, 2, 4, 7, 8, 14, 28, 56)