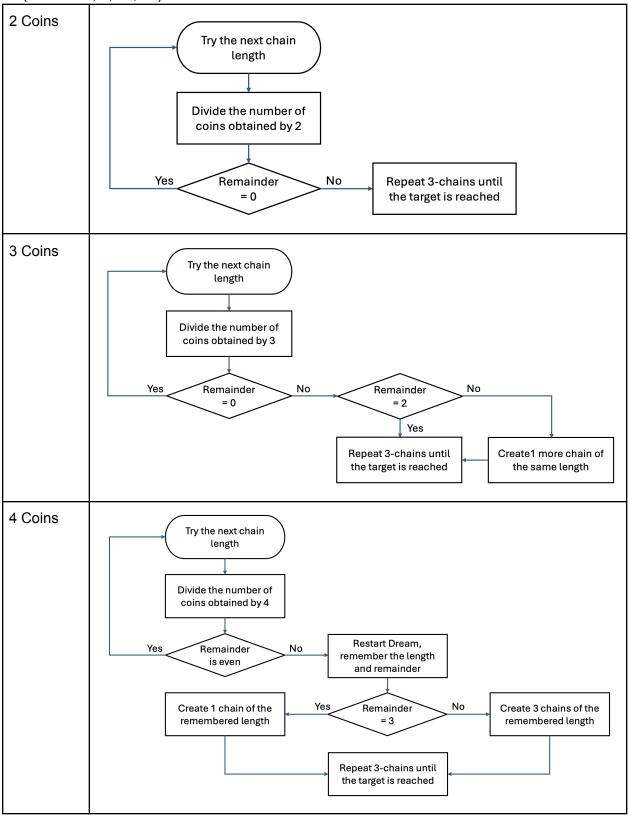

For the targets, their factors are given as well. If at any point, one of your chains gives you a coin count that is a factor of the target, then you can restart the dream and repeat that chain until you reach the target.

## 2 Digits

16 (Factors: 1, 2, 4, 8, 16)

21 (Factors: 1, 3, 7, 21)

56 (Factors: 1, 2, 4, 7, 8, 14, 28, 56)