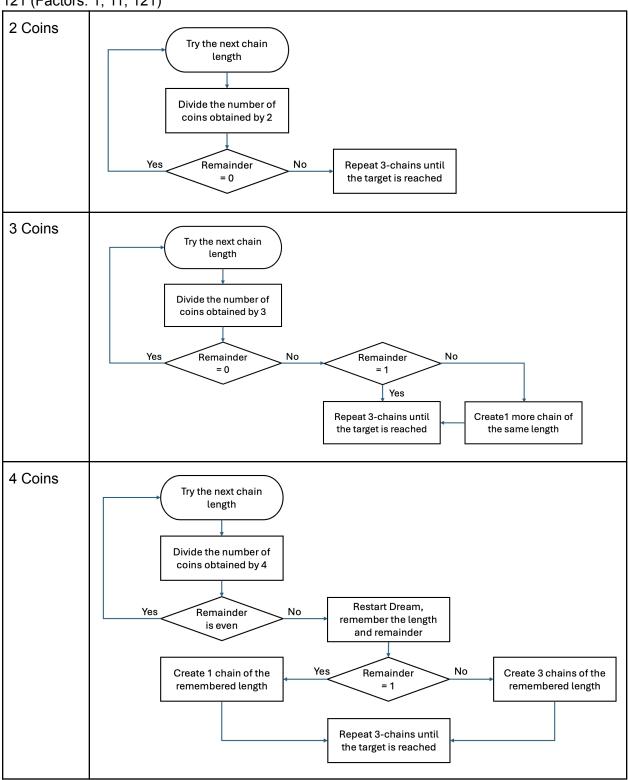

For the targets, their factors are given as well. If at any point, one of your chains gives you a coin count that is a factor of the target, then you can restart the dream and repeat that chain until you reach the target.

## 3 Digits

121 (Factors: 1, 11, 121)

521 (Factors: 1, 521) ← yes this number is prime :(

\* Note: Because this target is so high, it might be preferable to set one of the "Not Recommended" Ives as your main Ive. If you choose to do so, get the coin count to around 450 - 470 and activate her fantasies at low force. After that, proceed with caution and try not to chain too many main echoes. \*