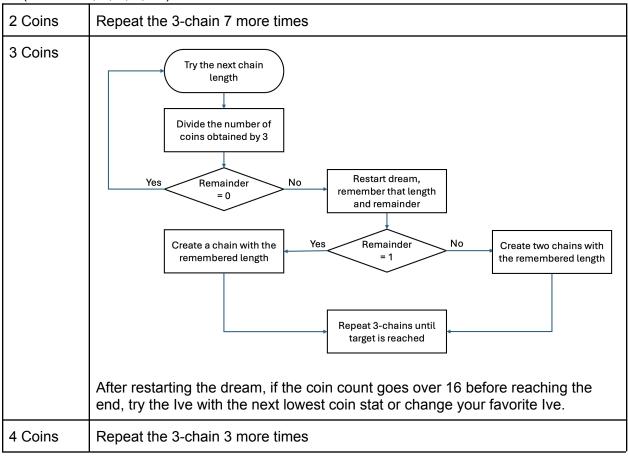

## 2 Digits

16 (Factors: 1, 2, 4, 8, 16)

21 (Factors: 1, 3, 7, 21)

56 (Factors: 1, 2, 4, 7, 8, 14, 28, 56)