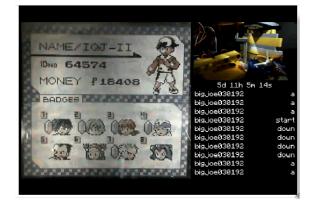

# IQJ-II, the second

Мар

Johto

Kanto

Maintained and edited by Jack P.

| FINAL TEAM:                      |
|----------------------------------|
| (Moves on bold = Damaging moves) |

|                                         |                                                     | (                                                 | 00 /                                                             |                                               |                                              |
|-----------------------------------------|-----------------------------------------------------|---------------------------------------------------|------------------------------------------------------------------|-----------------------------------------------|----------------------------------------------|
| WAFFLE                                  |                                                     | BBBKU<br>"Barbecue"                               | MARMITE                                                          | <b>SERIN</b><br>"Serindeppity"<br>"Trollbait" | BATSY                                        |
| Leftovers                               | Metal Coat                                          | Quick Claw                                        | Amulet Coin                                                      | Nevermeltice                                  | ×                                            |
| Snorlax                                 | Dragonite                                           | Nidoking                                          | Magneton                                                         | Kadabra                                       | Crobat                                       |
| Level 37                                | Level 59                                            | Level 61                                          | Level 63                                                         | Level 55                                      | Level 47                                     |
| Surf<br>Rest<br>Body Slam<br>Hyper Beam | Wing Attack<br>Headbutt<br>Thunderwave<br>Iron Tail | Earthquake<br>Strength<br>Ice Punch<br>Fire Punch | <b>Thunderbolt</b><br>Thunder Wave<br><b>Zap Cannon</b><br>Flash | Reflect<br>Teleport<br><b>Dig</b><br>Psychic  | <b>Bite</b><br>Fly<br>Confuse Ray<br>Screech |