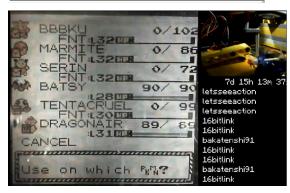

# IQJ-II, the second

Мар

Johto

Kanto

Maintained and edited by Jack P.

| FINAL TEAM:                      |
|----------------------------------|
| (Moves on bold = Damaging moves) |

|                                         |                                                     | (                                                 | 00 /                                                             |                                               |                                              |
|-----------------------------------------|-----------------------------------------------------|---------------------------------------------------|------------------------------------------------------------------|-----------------------------------------------|----------------------------------------------|
| WAFFLE                                  |                                                     | BBBKU<br>"Barbecue"                               | MARMITE                                                          | <b>SERIN</b><br>"Serindeppity"<br>"Trollbait" | BATSY                                        |
| Leftovers                               | Metal Coat                                          | Quick Claw                                        | Amulet Coin                                                      | Nevermeltice                                  | ×                                            |
| Snorlax                                 | Dragonite                                           | Nidoking                                          | Magneton                                                         | Kadabra                                       | Crobat                                       |
| Level 37                                | Level 59                                            | Level 61                                          | Level 63                                                         | Level 55                                      | Level 47                                     |
| Surf<br>Rest<br>Body Slam<br>Hyper Beam | Wing Attack<br>Headbutt<br>Thunderwave<br>Iron Tail | Earthquake<br>Strength<br>Ice Punch<br>Fire Punch | <b>Thunderbolt</b><br>Thunder Wave<br><b>Zap Cannon</b><br>Flash | Reflect<br>Teleport<br><b>Dig</b><br>Psychic  | <b>Bite</b><br>Fly<br>Confuse Ray<br>Screech |