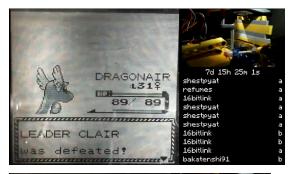

| 6d ?h ?m   | Stream went down again (Both Twitch and Low-Lag)!                                                                                                                                                                                                                                                                                                                                                                                                 |
|------------|---------------------------------------------------------------------------------------------------------------------------------------------------------------------------------------------------------------------------------------------------------------------------------------------------------------------------------------------------------------------------------------------------------------------------------------------------|
| 6d 18h 5m  | Stream is back on again!                                                                                                                                                                                                                                                                                                                                                                                                                          |
| 6d 22h 0m  | Fighting Team Rocket in the Radio Tower in Goldenrod.                                                                                                                                                                                                                                                                                                                                                                                             |
| 7d 5h ?m   | Got the swipe card from the basement in goldenrod.                                                                                                                                                                                                                                                                                                                                                                                                |
| 7d 7h ?m   | Team rocket defeated in goldenrod.                                                                                                                                                                                                                                                                                                                                                                                                                |
| 7d 8h 25   | Tentacool evolved into a tentacruel.                                                                                                                                                                                                                                                                                                                                                                                                              |
| 7d 11h 35m | Dratini evolved into dragonair !                                                                                                                                                                                                                                                                                                                                                                                                                  |
| 7d 15h 22m | Clair defeated by an underleveled team, great guys ! :D                                                                                                                                                                                                                                                                                                                                                                                           |
| 7d 16 47m  | Got masterball                                                                                                                                                                                                                                                                                                                                                                                                                                    |
| 7d 16h 53m | First Step In Kanto                                                                                                                                                                                                                                                                                                                                                                                                                               |
| 7d 18h 35m | At the pokemon league ! Go team !                                                                                                                                                                                                                                                                                                                                                                                                                 |
| 7d 23h 51m | Whited out! Master Ball wasted (PERMABANNED Rypuggg)!                                                                                                                                                                                                                                                                                                                                                                                             |
| 8d 13h 21m | Batsy evolved to Crobat !                                                                                                                                                                                                                                                                                                                                                                                                                         |
| 9d 2h 40m  | Elite 4 largely defeated. Only Lance remains.                                                                                                                                                                                                                                                                                                                                                                                                     |
| 9d 4h 7m   | Elite 4 DEFEATED! :D <sup>ISOURCEI</sup><br>corkedfever: "that was like so delicate, it was like open heart surgery."                                                                                                                                                                                                                                                                                                                             |
| 9d 18h 52m | MISTY DEFEATED!                                                                                                                                                                                                                                                                                                                                                                                                                                   |
| 10d 8h 28m | We failed to catch SUICUNE after an hour+ of lobbing ~65 pokeballs of varying sorts <sup>[SOURCE]</sup> .<br>Due to the waste of Suicune, we (the handful online at the time) decided to free up some room in BOX 1 to avoid saving. only low-level or duplicate pokemon were released. This was done as the temptation of getting the dogs seems to be pretty alluring :), but game progress should be able to continue while this is discussed. |
| 10d 15h    | Retrieved main party: BATSY, BBQ, MARMITE with Amulet, The Kraken<br>with Exp. Share, Serin, and Dragonair with Metal Coat. Newcomer<br>'bloodskate' seems to know his stats. Was working through the Elite Four<br>when Bob Bobson went to sleep. It should be noted that MOM is now<br>receiving money again.                                                                                                                                   |