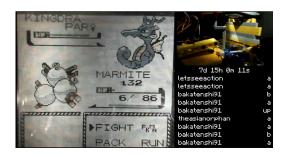

# IQJ-II, the second

Мар

Johto

Kanto

Maintained and edited by Jack P.

| FINAL TEAM:                      |
|----------------------------------|
| (Moves on bold = Damaging moves) |

|                                         |                                                     | (                                                 | 00 /                                                             |                                               |                                              |
|-----------------------------------------|-----------------------------------------------------|---------------------------------------------------|------------------------------------------------------------------|-----------------------------------------------|----------------------------------------------|
| WAFFLE                                  |                                                     | BBBKU<br>"Barbecue"                               | MARMITE                                                          | <b>SERIN</b><br>"Serindeppity"<br>"Trollbait" | BATSY                                        |
| Leftovers                               | Metal Coat                                          | Quick Claw                                        | Amulet Coin                                                      | Nevermeltice                                  | ×                                            |
| Snorlax                                 | Dragonite                                           | Nidoking                                          | Magneton                                                         | Kadabra                                       | Crobat                                       |
| Level 37                                | Level 59                                            | Level 61                                          | Level 63                                                         | Level 55                                      | Level 47                                     |
| Surf<br>Rest<br>Body Slam<br>Hyper Beam | Wing Attack<br>Headbutt<br>Thunderwave<br>Iron Tail | Earthquake<br>Strength<br>Ice Punch<br>Fire Punch | <b>Thunderbolt</b><br>Thunder Wave<br><b>Zap Cannon</b><br>Flash | Reflect<br>Teleport<br><b>Dig</b><br>Psychic  | <b>Bite</b><br>Fly<br>Confuse Ray<br>Screech |