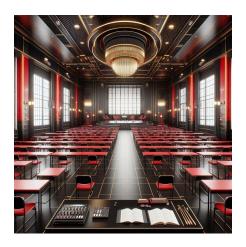

#### **SCHOOL COLORS:**

Purple, Gold, Black & Red

## MASCOT:

A purple & yellow sea dragon!

#### **HALLWAYS**

This is the hallways of MKU, considering there are multiple hallways of MKU.