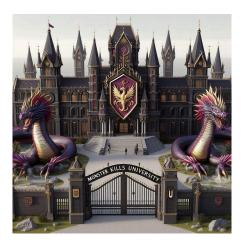

### **Monster Kills University (Outside)**

This is the outside of the school as the students enter.

#### **SCHOOL COLORS:**

Purple, Gold, Black & Red

## MASCOT:

A purple & yellow sea dragon!