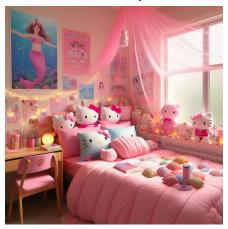

# NOVA AND LILITH'S ROOM (END OF HALLWAY)

# LILITH'S SIDE (DOOR):

**NOVA'S SIDE (WINDOW):** 

NEXT TO HER (Table is leaning against the window like in the first picture)

**IN FRONT OF HER:** 

SIERRA & JOURNEY'S ROOM (NEXT TO LILITH AND NOVA)

SIERRA'S SIDE (BY DOOR):