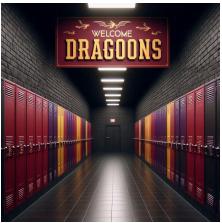

### **Monster Kills University (Outside)**

This is the outside of the school as the students enter.

#### **SCHOOL COLORS:**

Purple, Gold, Black & Red

## MASCOT:

A purple & yellow sea dragon!