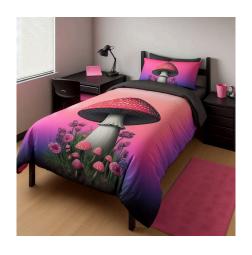

# NOVA AND LILITH'S ROOM (END OF HALLWAY)

# LILITH'S SIDE (DOOR):

**NOVA'S SIDE (WINDOW):** 

NEXT TO HER (Table is leaning against the window like in the first picture)

**IN FRONT OF HER:** 

SIERRA & JOURNEY'S ROOM (NEXT TO LILITH AND NOVA)

SIERRA'S SIDE (BY DOOR):