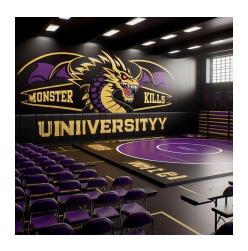

### **Monster Kills University (Outside)**

This is the outside of the school as the students enter.

#### **SCHOOL COLORS:**

Purple, Gold, Black & Red

## MASCOT:

A purple & yellow sea dragon!