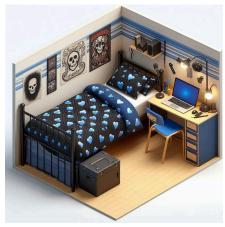

# **THIRD FLOOR DORM ROOMS:**

GRIM AND SILAS' DORM ROOM (FIRST ROOM)

GRIM'S SIDE:

**IN FRONT OF HIM:** 

DRESSER:

SILAS' SIDE:

SPARKY & FAIRFIELD'S ROOM (FIRST ROOM ACROSS FROM GRIM & SILAS, NEXT TO THE HEAVY METAL BOYS) :