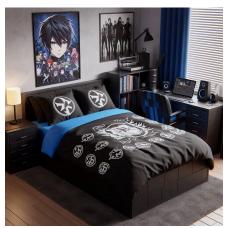

# NOVA AND LILITH'S ROOM (END OF HALLWAY)

# LILITH'S SIDE (DOOR):

**NOVA'S SIDE (WINDOW):** 

NEXT TO HER (Table is leaning against the window like in the first picture)

**IN FRONT OF HER:** 

SIERRA & JOURNEY'S ROOM (NEXT TO LILITH AND NOVA)

SIERRA'S SIDE (BY DOOR):