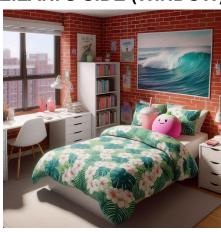

# NOVA AND LILITH'S ROOM (END OF HALLWAY)

# LILITH'S SIDE (DOOR):

**NOVA'S SIDE (WINDOW):** 

NEXT TO HER (Table is leaning against the window like in the first picture)

**IN FRONT OF HER:** 

SIERRA & JOURNEY'S ROOM (NEXT TO LILITH AND NOVA)

SIERRA'S SIDE (BY DOOR):