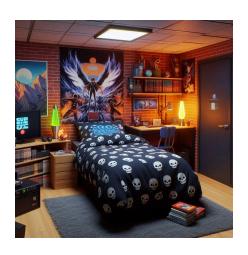

# NOVA AND LILITH'S ROOM (END OF HALLWAY)

# LILITH'S SIDE (DOOR):

**NOVA'S SIDE (WINDOW):** 

NEXT TO HER (Table is leaning against the window like in the first picture)

**IN FRONT OF HER:** 

SIERRA & JOURNEY'S ROOM (NEXT TO LILITH AND NOVA)

SIERRA'S SIDE (BY DOOR):