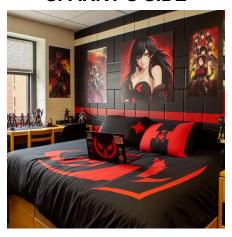

# **THIRD FLOOR DORM ROOMS:**

GRIM AND SILAS' DORM ROOM (FIRST ROOM)

GRIM'S SIDE:

**IN FRONT OF HIM:** 

DRESSER:

SILAS' SIDE:

SPARKY & FAIRFIELD'S ROOM (FIRST ROOM ACROSS FROM GRIM & SILAS, NEXT TO THE HEAVY METAL BOYS) :