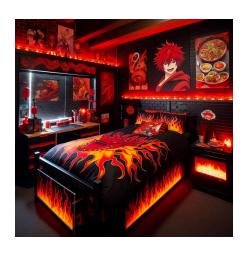

# **THIRD FLOOR DORM ROOMS:**

GRIM AND SILAS' DORM ROOM (FIRST ROOM)

GRIM'S SIDE:

**IN FRONT OF HIM:** 

DRESSER:

SILAS' SIDE:

SPARKY & FAIRFIELD'S ROOM (FIRST ROOM ACROSS FROM GRIM & SILAS, NEXT TO THE HEAVY METAL BOYS) :

#### **SPARKY'S SIDE**

**IN FRONT OF HIM:** 

**FAIRFIELD'S SIDE:** 

DEATHAKISS, LEO & RIPLEY'S ROOM (SECOND ROOM)

DEATHAKISS SIDE: