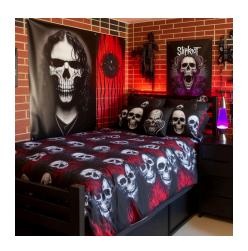

# NOVA AND LILITH'S ROOM (END OF HALLWAY)

# LILITH'S SIDE (DOOR):

**NOVA'S SIDE (WINDOW):** 

NEXT TO HER (Table is leaning against the window like in the first picture)

**IN FRONT OF HER:** 

SIERRA & JOURNEY'S ROOM (NEXT TO LILITH AND NOVA)

SIERRA'S SIDE (BY DOOR):