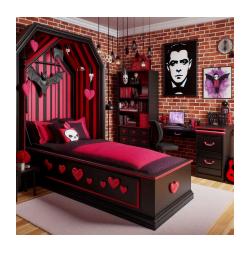

# NOVA AND LILITH'S ROOM (END OF HALLWAY)

# LILITH'S SIDE (DOOR):

**NOVA'S SIDE (WINDOW):** 

NEXT TO HER (Table is leaning against the window like in the first picture)

**IN FRONT OF HER:** 

SIERRA & JOURNEY'S ROOM (NEXT TO LILITH AND NOVA)

SIERRA'S SIDE (BY DOOR):