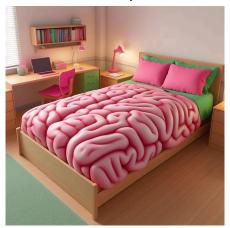

# LILITH'S SIDE (DOOR):

**NOVA'S SIDE (WINDOW):** 

NEXT TO HER (Table is leaning against the window like in the first picture)

**IN FRONT OF HER:** 

SIERRA & JOURNEY'S ROOM (NEXT TO LILITH AND NOVA)

SIERRA'S SIDE (BY DOOR):