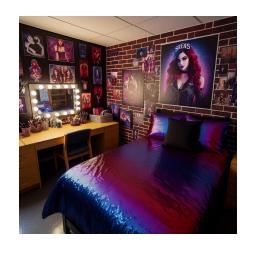

# NOVA AND LILITH'S ROOM (END OF HALLWAY)

# LILITH'S SIDE (DOOR):

**NOVA'S SIDE (WINDOW):** 

NEXT TO HER (Table is leaning against the window like in the first picture)

**IN FRONT OF HER:** 

SIERRA & JOURNEY'S ROOM (NEXT TO LILITH AND NOVA)

SIERRA'S SIDE (BY DOOR):