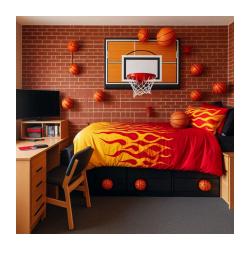

# NOVA AND LILITH'S ROOM (END OF HALLWAY)

# LILITH'S SIDE (DOOR):

**NOVA'S SIDE (WINDOW):** 

NEXT TO HER (Table is leaning against the window like in the first picture)

**IN FRONT OF HER:** 

SIERRA & JOURNEY'S ROOM (NEXT TO LILITH AND NOVA)

SIERRA'S SIDE (BY DOOR):