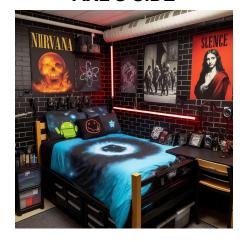

# LILITH'S SIDE (DOOR):

**NOVA'S SIDE (WINDOW):** 

NEXT TO HER (Table is leaning against the window like in the first picture)

**IN FRONT OF HER:** 

SIERRA & JOURNEY'S ROOM (NEXT TO LILITH AND NOVA)

SIERRA'S SIDE (BY DOOR):