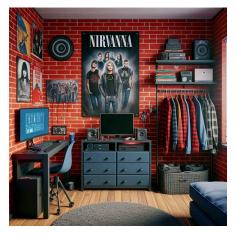

# NOVA AND LILITH'S ROOM (END OF HALLWAY)

# LILITH'S SIDE (DOOR):

**NOVA'S SIDE (WINDOW):** 

NEXT TO HER (Table is leaning against the window like in the first picture)

**IN FRONT OF HER:** 

SIERRA & JOURNEY'S ROOM (NEXT TO LILITH AND NOVA)

SIERRA'S SIDE (BY DOOR):