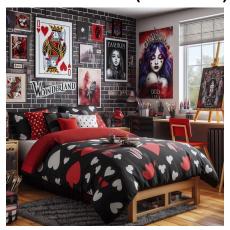

# NOVA AND LILITH'S ROOM (END OF HALLWAY)

# LILITH'S SIDE (DOOR):

**NOVA'S SIDE (WINDOW):** 

NEXT TO HER (Table is leaning against the window like in the first picture)

**IN FRONT OF HER:** 

SIERRA & JOURNEY'S ROOM (NEXT TO LILITH AND NOVA)

SIERRA'S SIDE (BY DOOR):