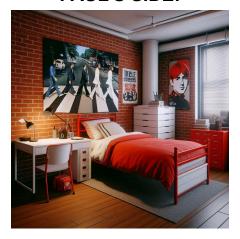

# NOVA AND LILITH'S ROOM (END OF HALLWAY)

# LILITH'S SIDE (DOOR):

**NOVA'S SIDE (WINDOW):** 

NEXT TO HER (Table is leaning against the window like in the first picture)

**IN FRONT OF HER:** 

SIERRA & JOURNEY'S ROOM (NEXT TO LILITH AND NOVA)

SIERRA'S SIDE (BY DOOR):