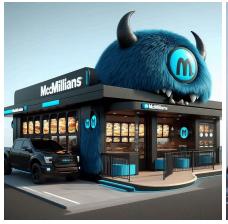

#### **McMillians**

HERE ARE SOME OF MCMILLIANS LOCATIONS IN THE WORLD OF NYXTHRALIS! THERE ARE A FEW.

McMillians is a fast food restaurant in Nyxthralis. It is Nyxthralis' version of McDonalds.

**Z Mart Supercenter (Grocery)** 