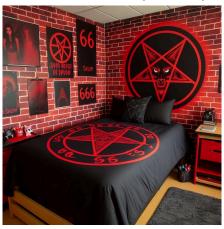

# NOVA AND LILITH'S ROOM (END OF HALLWAY)

# LILITH'S SIDE (DOOR):

**NOVA'S SIDE (WINDOW):** 

NEXT TO HER (Table is leaning against the window like in the first picture)

**IN FRONT OF HER:** 

SIERRA & JOURNEY'S ROOM (NEXT TO LILITH AND NOVA)

SIERRA'S SIDE (BY DOOR):