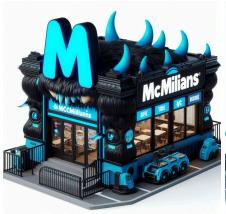

#### **McMillians**

HERE ARE SOME OF MCMILLIANS LOCATIONS IN THE WORLD OF NYXTHRALIS! THERE ARE A FEW.

McMillians is a fast food restaurant in Nyxthralis. It is Nyxthralis' version of McDonalds.

**Z Mart Supercenter (Grocery)** 