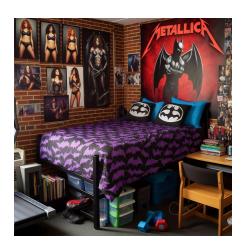

# NOVA AND LILITH'S ROOM (END OF HALLWAY)

# LILITH'S SIDE (DOOR):

**NOVA'S SIDE (WINDOW):** 

NEXT TO HER (Table is leaning against the window like in the first picture)

**IN FRONT OF HER:** 

SIERRA & JOURNEY'S ROOM (NEXT TO LILITH AND NOVA)

SIERRA'S SIDE (BY DOOR):