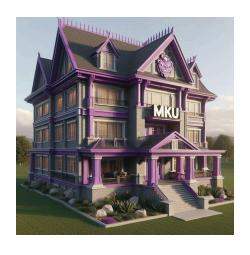

### **Monster Kills University (Outside)**

This is the outside of the school as the students enter.

#### **SCHOOL COLORS:**

Purple, Gold, Black & Red

## MASCOT:

A purple & yellow sea dragon!