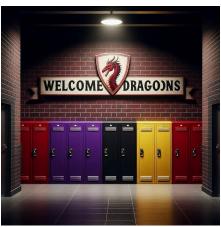

### **Monster Kills University (Outside)**

This is the outside of the school as the students enter.

#### **SCHOOL COLORS:**

Purple, Gold, Black & Red

## MASCOT:

A purple & yellow sea dragon!