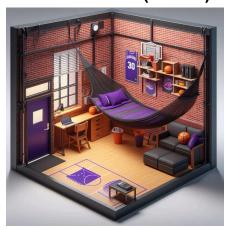

### **AXL & DRACO'S ROOM**

**AXL'S SIDE** 

IN FRONT OF HIM

**DRACO'S SIDE** 

IN FRONT OF HIM: