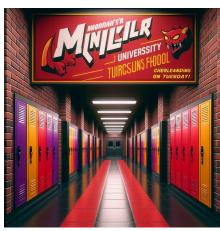

### **Monster Kills University (Outside)**

This is the outside of the school as the students enter.

#### **SCHOOL COLORS:**

Purple, Gold, Black & Red

## MASCOT:

A purple & yellow sea dragon!

#### **HALLWAYS**

This is the hallways of MKU, considering there are multiple hallways of MKU.