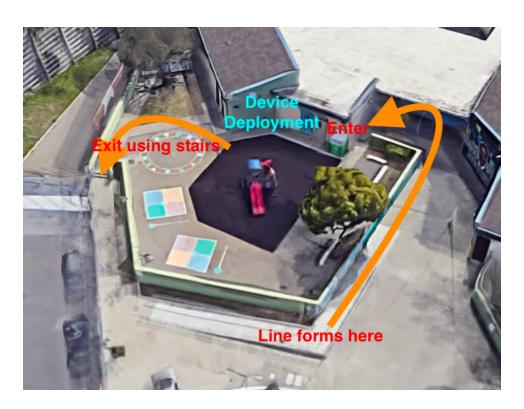

Location: Front of school playground facing Oakdale

**Details**: Line will form along the side of the playground, and families will be let into the playground in turn. After receiving a device, you must exit using the side stairs next to the parking lot.