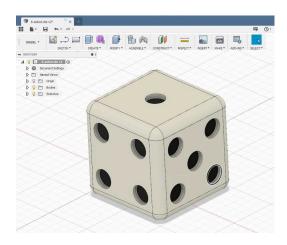

## Digital fabrication - do or die challenge

- 10x10x10mm
- R1mm fillets on all faces,
- D2mm holes 0.5mm deep
- opposing sides add up to 7
- All details must be dimensioned fully (i.e. lines are black not blue)
- No need to add colour (do this after you stop the clock)
- It's a race!! Do it as fast as you can
- Do it again and again, try different approaches to get your time down
- Solidworks last year:
  - Winner < 1min
  - Excellent < 5min</li>
  - OK < 15min