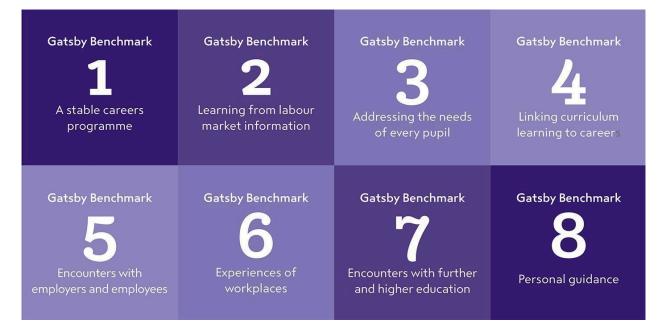

## **Careers Programme and Calendar Hollyfield School**

The programme is linked to Gatsby Benchmarks (GB): https://www.goodcareerguidance.org.uk/ The eight benchmarks are a framework for good career guidance developed to support schools in providing the students with the best possible careers education, information, advice and guidance.