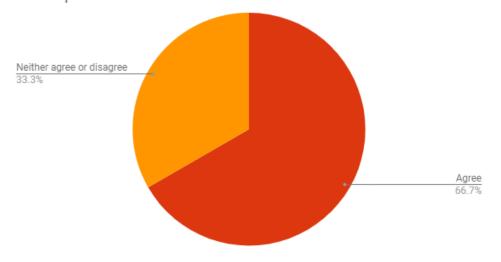

#### Alumni Survey (2-3 years out)

Your student teaching experience had a positive effect on your development as a teacher.

| Strong agree                 | 0 |
|------------------------------|---|
| Agree                        | 2 |
| Neither Agree<br>or Disagree | 1 |
| Disagree                     | 0 |
| Strongly disagree            | 0 |