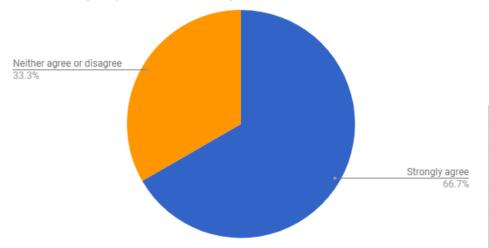

#### Alumni Survey (2-3 years out)

You continuously demonstrate the belief that all students can learn.

| Strong agree                 | 2 |
|------------------------------|---|
| Agree                        | 1 |
| Neither Agree<br>or Disagree | 0 |
| Disagree                     | 0 |
| Strongly disagree            | 0 |