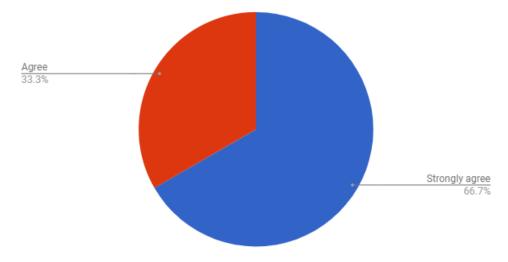

Your academic advisement as an education major was very effective.

| Strong agree  | 2 |
|---------------|---|
| Agree         | 1 |
| Neither Agree |   |
| or Disagree   | 0 |
| Disagree      | 0 |
| Strongly      |   |
| disagree      | 0 |