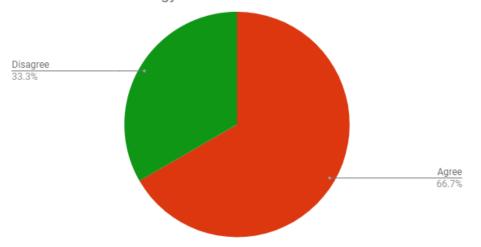

#### Alumni Survey (2-3 years out)

The Educator Preparation Program prepared you well in educational technology.

| Strong agree              | 0 |
|---------------------------|---|
| Agree                     | 2 |
| Neither Agree or Disagree | 0 |
| Disagree                  | 1 |
| Strongly disagree         | 0 |