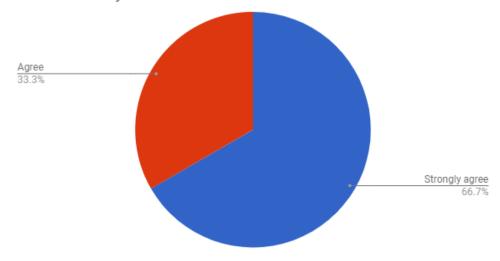

Your academic advisement as an education major was very effective.

| Strong agree  | 2 |
|---------------|---|
| Agree         | 1 |
| Neither Agree |   |
| or Disagree   | 0 |
| Disagree      | 0 |
| Strongly      |   |
| disagree      | 0 |