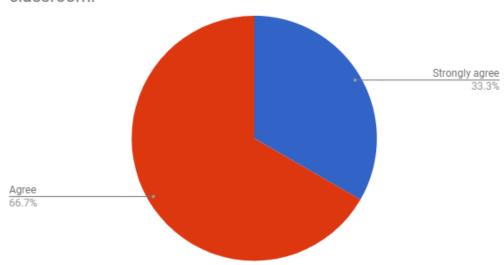

#### Alumni Survey (2-3 years out)

The Educator Preparation Program prepared you well in classroom management.

| Strong agree                 | 0 |
|------------------------------|---|
| Agree                        | 1 |
| Neither Agree<br>or Disagree | 1 |
| Disagree                     | 1 |
| Strongly disagree            | 0 |