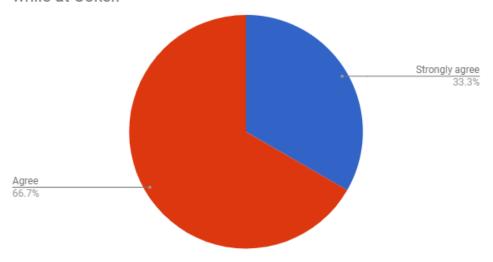

Your academic advisement as an education major was very effective.

| Strong agree  | 2 |
|---------------|---|
| Agree         | 1 |
| Neither Agree |   |
| or Disagree   | 0 |
| Disagree      | 0 |
| Strongly      |   |
| disagree      | 0 |