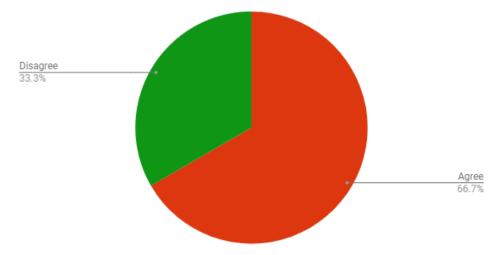

#### Alumni Survey (2-3 years out)

The Educator Preparation Program prepared you well in classroom management.

| Strong agree                 | 0 |
|------------------------------|---|
| Agree                        | 1 |
| Neither Agree<br>or Disagree | 1 |
| Disagree                     | 1 |
| Strongly disagree            | 0 |