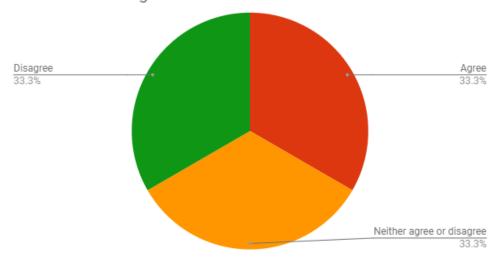

#### Alumni Survey (2-3 years out)

The Educator Preparation Program prepared you well in classroom management.

| Strong agree                 | 0 |
|------------------------------|---|
| Agree                        | 1 |
| Neither Agree<br>or Disagree | 1 |
| Disagree                     | 1 |
| Strongly disagree            | 0 |