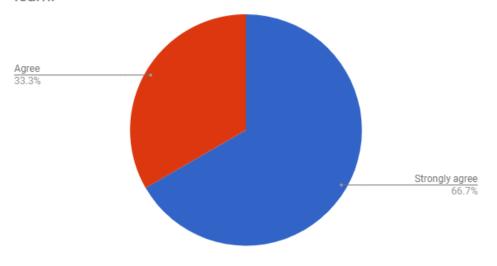

Your academic advisement as an education major was very effective.

| Strong agree  | 2 |
|---------------|---|
| Agree         | 1 |
| Neither Agree |   |
| or Disagree   | 0 |
| Disagree      | 0 |
| Strongly      |   |
| disagree      | 0 |