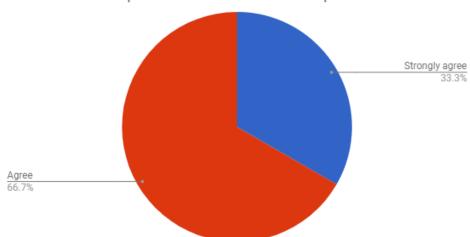

#### Alumni Survey (2-3 years out)

You had multiple opportunities to interact with diverse faculty while at Coker.

| Strong agree              | 1 |
|---------------------------|---|
| Agree                     | 2 |
| Neither Agree or Disagree | 0 |
| Disagree                  | 0 |
| Strongly disagree         | 0 |