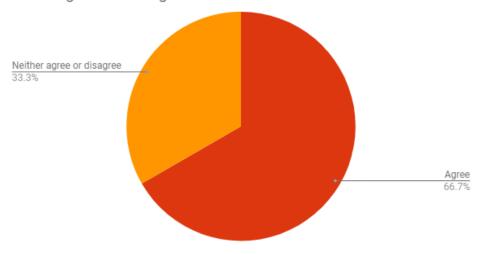

During your student teaching experience, you found your (previous) field service experiences helpful.

| Strong agree  | 1 |
|---------------|---|
| Agree         | 1 |
| Neither Agree |   |
| or Disagree   | 1 |
| Disagree      | 0 |
| Strongly      |   |
| disagree      | 0 |