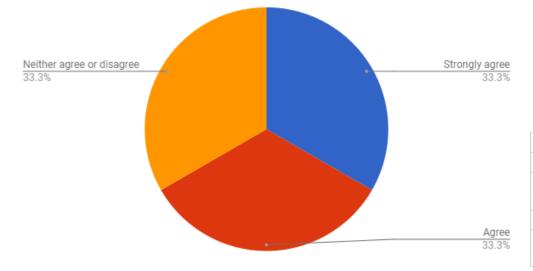

#### Alumni Survey (2-3 years out)

The Educator Preparation Program prepared you well in data analysis, assessment, and positively impacting student learni...

| Strong agree  | 1 |
|---------------|---|
| Agree         | 1 |
| Neither Agree |   |
| or Disagree   | 1 |
| Disagree      | 0 |
| Strongly      |   |
| disagree      | 0 |