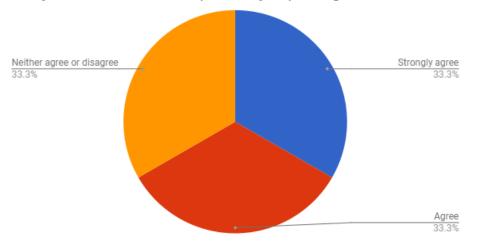

#### Alumni Survey (2-3 years out)

The Educator Preparation Program prepared you well in data analysis, assessment, and positively impacting student learni...

| Strong agree  | 1 |
|---------------|---|
| Agree         | 1 |
| Neither Agree |   |
| or Disagree   | 1 |
| Disagree      | 0 |
| Strongly      |   |
| disagree      | 0 |