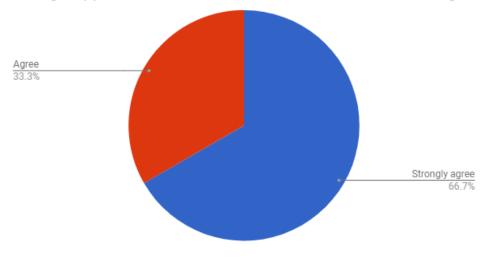

The teacher reflects on his/her practice and makes necessary adjustments in order to have a positive effect of learning for a...

| Strong agree  | 4 |
|---------------|---|
| Agree         | 2 |
| Neither agree |   |
| or disagree   | 0 |
| Disagree      | 0 |
| Strongly      |   |
| disagree      | 0 |