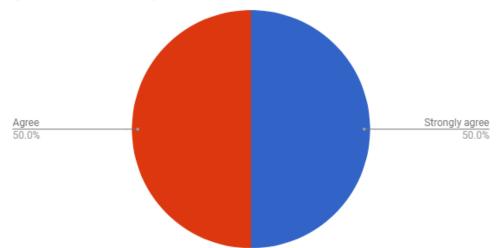

The teacher has in-depth knowledge of the content he/she teaches.

| Strong agree                 | 3 |
|------------------------------|---|
| Agree                        | 3 |
| Neither agree<br>or disagree | 0 |
| Disagree                     | 0 |
| Strongly disagree            | 0 |
|                              |   |