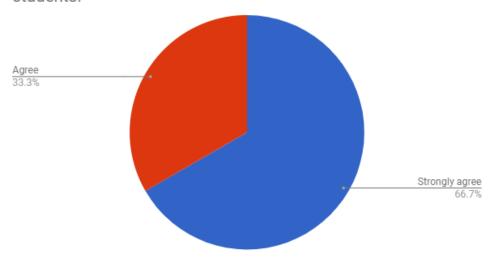

#### **Employer Survey (1 year out)**

The teacher is well prepared to work with diverse P-12 students.

| Strong agree  | 4 |
|---------------|---|
| Agree         | 2 |
| Neither agree |   |
| or disagree   | 0 |
| Disagree      | 0 |
| Strongly      |   |
| disagree      | 0 |