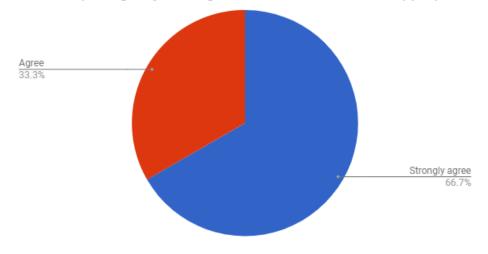

#### **Employer Survey (1 year out)**

The teacher develops meaningful learning experiences within a caring, supportive, and safe environment to facilitate learning...

| Strong agree                 | 4 |
|------------------------------|---|
| Agree                        | 2 |
| Neither agree<br>or disagree | 0 |
| Disagree                     | 0 |
| Strongly disagree            | 0 |