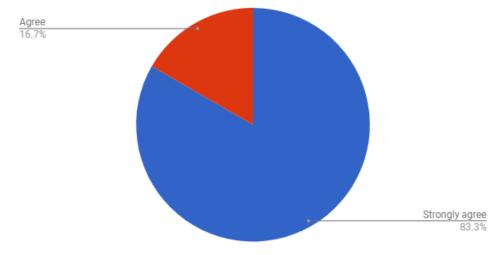

#### **Employer Survey (1 year out)**

The teacher speaks and writes Standard English.

| Strong agree  | 6 |
|---------------|---|
| Agree         | 0 |
| Neither agree |   |
| _             |   |
| or disagree   | 0 |
| Disagree      | 0 |
| Disagree      | 0 |
| Strongly      |   |
|               |   |
| disagree      | 0 |
|               |   |