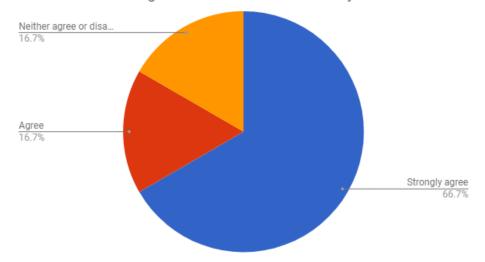

The teacher manages the classroom effectively.

| 4 |
|---|
| 1 |
|   |
| 1 |
| 0 |
|   |
| 0 |
|   |