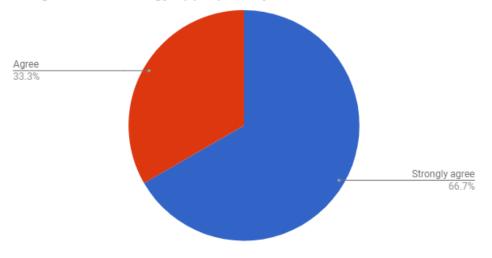

The teacher works well and engages with students, families, colleagues, and the community in professional ways.

| Strong agree  | 5 |
|---------------|---|
| Agree         | 1 |
| Neither agree |   |
| or disagree   | 0 |
| Disagree      | 0 |
| Strongly      |   |
| disagree      | 0 |
|               |   |