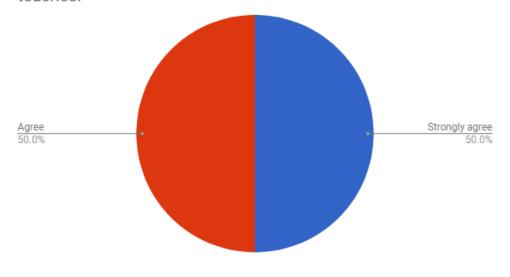

The teacher has in-depth knowledge of the content he/she teaches.

| Strong agree                 | 3 |
|------------------------------|---|
| Agree                        | 3 |
| Neither agree<br>or disagree | 0 |
| Disagree                     | 0 |
| Strongly disagree            | 0 |
|                              |   |