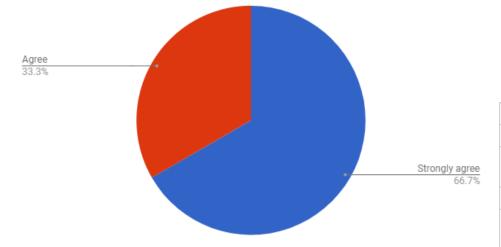

#### **Employer Survey (1 year out)**

The teacher demonstrates classroom behaviors that are consistent with the ideal fairness and belief that all students c...

| Strong agree  | 4 |
|---------------|---|
| Agree         | 2 |
| Neither agree |   |
| or disagree   | 0 |
| Disagree      | 0 |
| Strongly      |   |
| disagree      | 0 |
|               |   |