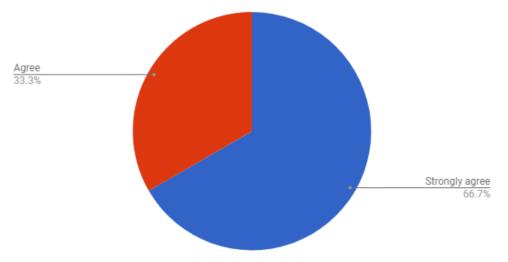

The teacher manages the classroom effectively.

| 4 |
|---|
| 1 |
|   |
| 1 |
| 0 |
|   |
| 0 |
|   |