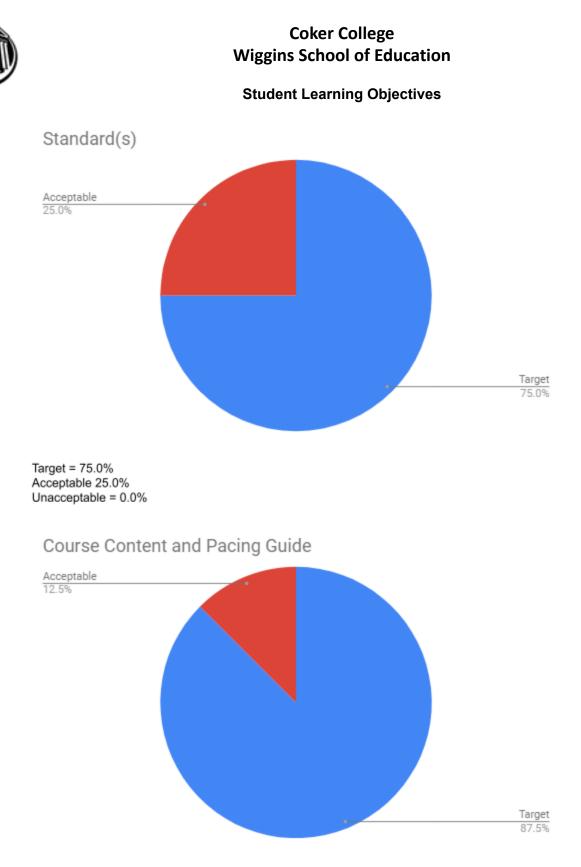

#### **Student Learning Objectives**

Target = 87.5% Acceptable 12.5% Unacceptable = 0%