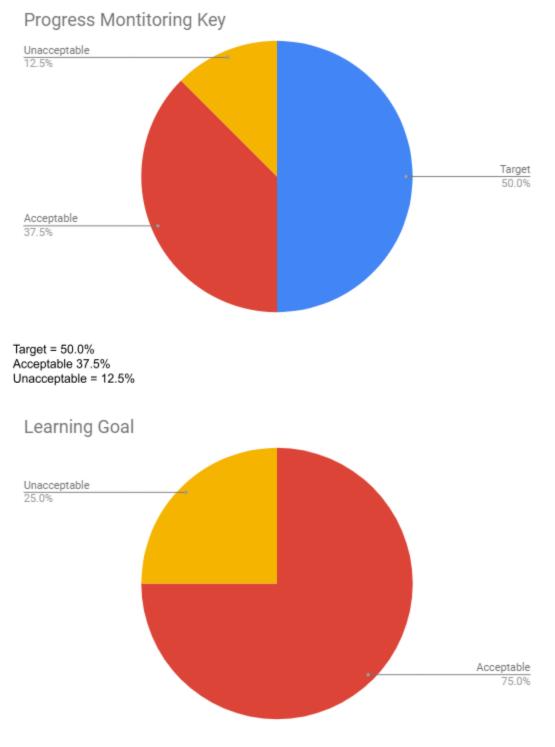

#### **Student Learning Objectives**

Target = 50.0% Acceptable 0.00% Unacceptable = 50.0%

#### **Student Learning Objectives**

Target = 0.0% Acceptable 75.0% Unacceptable = 25.0%

Target = 87.5% Acceptable 12.5% Unacceptable = 0.0%