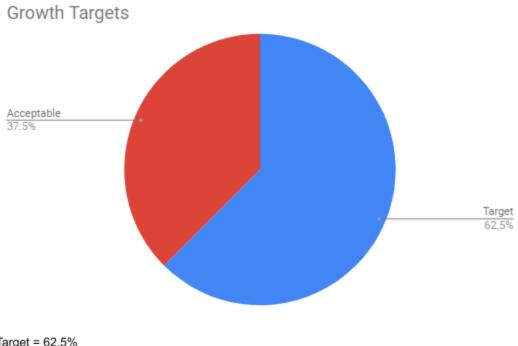

#### **Student Learning Objectives**

Target = 62.5% Acceptable 37.5% Unacceptable = 0.0%