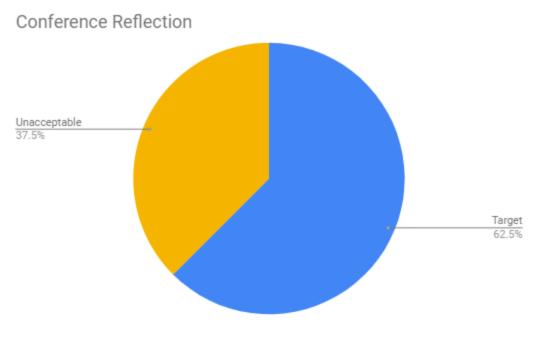

## Student Learning Objectives

Target = 62.5% Acceptable 0.0% Unacceptable = 37.5%