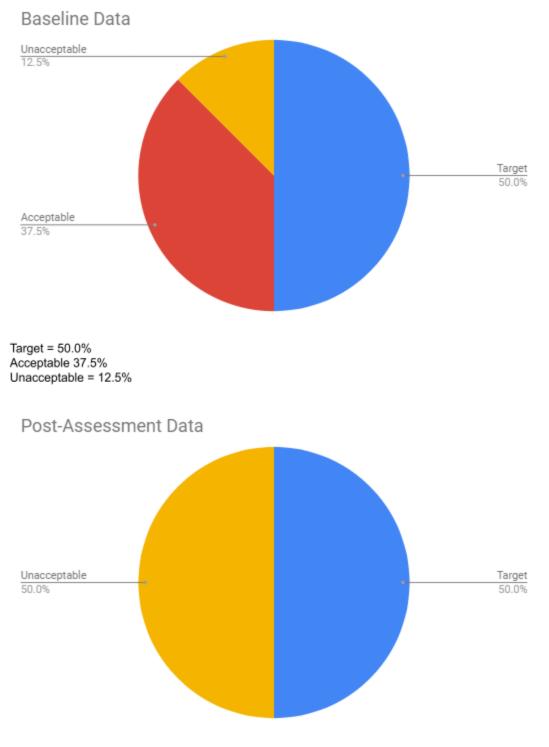

#### **Student Learning Objectives**

Target = 50.0% Acceptable 0.00% Unacceptable = 50.0%