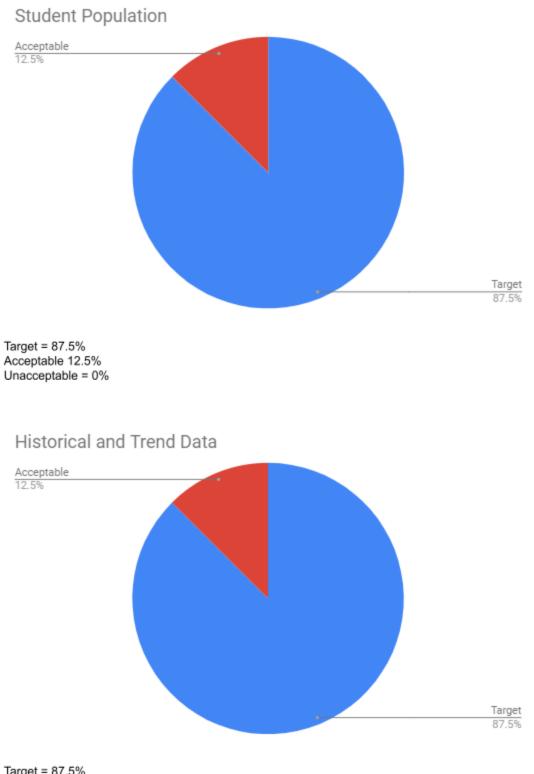

#### **Student Learning Objectives**

Target = 87.5% Acceptable 12.5% Unacceptable = 0%