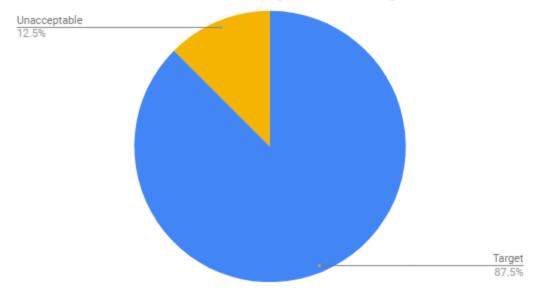

## Instructional and Behavior Management Strategies

Target = 87.5% Acceptable 12.5% Unacceptable = 0.0%