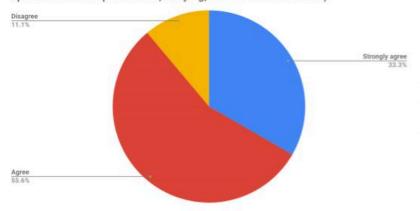

| Spring 2019       |   |        |
|-------------------|---|--------|
| Strongly agree    | 3 | 33.33% |
| Agree             | 5 | 55.60% |
| Disagree          | 1 | 11.11% |
| Strongly disagree | 0 | 0.00%  |