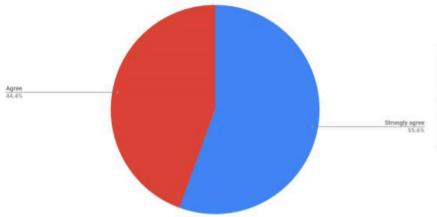

#### Alumni Survey (1 year out)

My general education coursework in the content area (s) (English, mathematics, science, social sciences, arts, and other teaching areas) prepared me to teach my subject matter content and address the academic standards required of my school district.

| Spring 2019          |   |        |
|----------------------|---|--------|
| Strongly agree       | 5 | 55.60% |
| Agree                | 4 | 44.40% |
| Disagree             | 0 | 0.00%  |
| Strongly<br>disagree | 0 | 0.00%  |