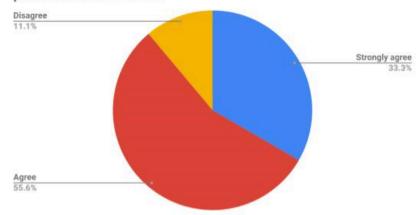

### My teacher education program prepared me to work with parents and/or families.

| Spring 2019          |   |        |
|----------------------|---|--------|
| Strongly agree       | 3 | 33.33% |
| Agree                | 5 | 55.60% |
| Disagree             | 1 | 11.11% |
| Strongly<br>disagree | 0 | 0.00%  |