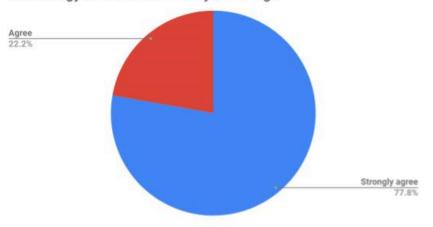

#### Alumni Survey (1 year out)

My teacher education program prepared me to use appropriate technology and/or media in my teaching.

| Spring 2019          |   |        |
|----------------------|---|--------|
| Strongly agree       | 7 | 77.80% |
| Agree                | 2 | 22.20% |
| Disagree             | 0 | 0.00%  |
| Strongly<br>disagree | 0 | 0.00%  |