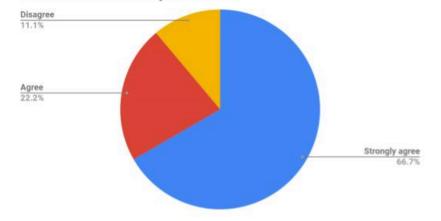

### My teacher education program prepared me to address student behavior in my classroom.

| Spring 2019          |   |        |
|----------------------|---|--------|
| Strongly agree       | 6 | 66.70% |
| Agree                | 2 | 22.20% |
| Disagree             | 1 | 11.11% |
| Strongly<br>disagree | 0 | 0.00%  |