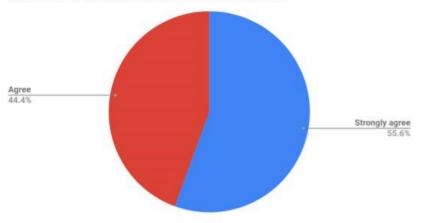

#### Alumni Survey (1 year out)

My teacher education program prepared me for teaching students of diverse cultures and ethnicities.

| Spring 2019          |   |        |
|----------------------|---|--------|
| Strongly agree       | 5 | 55.60% |
| Agree                | 4 | 44.40% |
| Disagree             | 0 | 0.00%  |
| Strongly<br>disagree | 0 | 0.00%  |