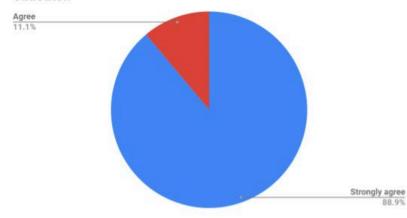

#### Alumni Survey (1 year out)

My teacher education program prepared me to manage my classroom and/or labs.

| Spring 2019          |   |        |
|----------------------|---|--------|
| Strongly agree       | 8 | 88.90% |
| Agree                | 1 | 11.11% |
| Disagree             | 0 | 0.00%  |
| Strongly<br>disagree | 0 | 0.00%  |