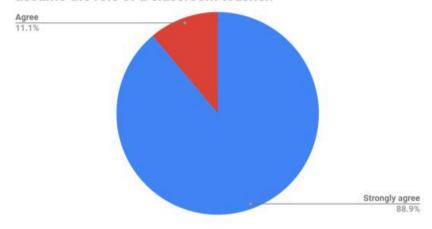

### My teacher education program prepared me to be a reflective educator.

| Spring 2019          |   |        |
|----------------------|---|--------|
| Strongly agree       | 8 | 88.90% |
| Agree                | 1 | 11.11% |
| Disagree             | 0 | 0.00%  |
| Strongly<br>disagree | 0 | 0.00%  |

My teacher education program prepared me to use effective communication skills in the school setting.

| Spring 2019          |   |        |
|----------------------|---|--------|
| Strongly agree       | 8 | 88.90% |
| Agree                | 1 | 11.11% |
| Disagree             | 0 | 0.00%  |
| Strongly<br>disagree | 0 | 0.00%  |