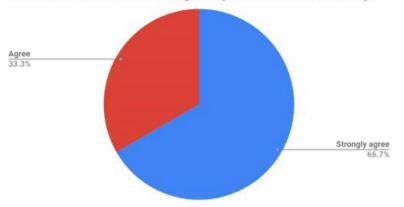

### My teacher education program prepared me to address student behavior in my classroom.

| Spring 2019          |   |        |
|----------------------|---|--------|
| Strongly agree       | 6 | 66.70% |
| Agree                | 2 | 22.20% |
| Disagree             | 1 | 11.11% |
| Strongly<br>disagree | 0 | 0.00%  |