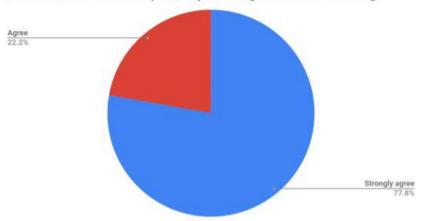

#### Alumni Survey (1 year out)

My teacher education program prepared me to use appropriate technology and/or media in my teaching.

| Spring 2019          |   |        |
|----------------------|---|--------|
| Strongly agree       | 7 | 77.80% |
| Agree                | 2 | 22.20% |
| Disagree             | 0 | 0.00%  |
| Strongly<br>disagree | 0 | 0.00%  |