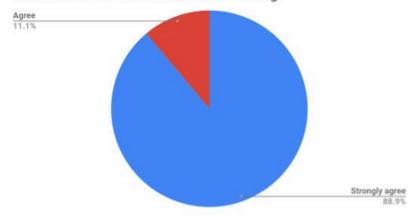

#### Alumni Survey (1 year out)

My teacher education program prepared me to manage my classroom and/or labs.

| Spring 2019          |   |        |
|----------------------|---|--------|
| Strongly agree       | 8 | 88.90% |
| Agree                | 1 | 11.11% |
| Disagree             | 0 | 0.00%  |
| Strongly<br>disagree | 0 | 0.00%  |

My supervised student internship/teaching prepared me to assume the role of a classroom teacher.

| Spring 2019          |   |        |
|----------------------|---|--------|
| Strongly agree       | 8 | 88.90% |
| Agree                | 1 | 11.11% |
| Disagree             | 0 | 0.00%  |
| Strongly<br>disagree | 0 | 0.00%  |