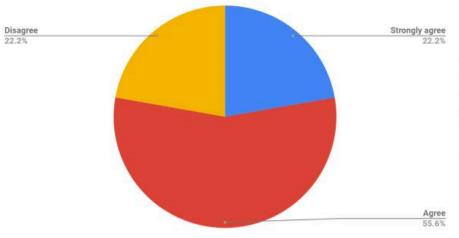

#### Alumni Survey (1 year out)

My teacher education program prepared me for teaching students with disabilities in a classroom.

| Spring 2019          |   |        |
|----------------------|---|--------|
| Strongly agree       | 2 | 22.20% |
| Agree                | 5 | 55.60% |
| Disagree             | 2 | 22.20% |
| Strongly<br>disagree | 0 | 0.00%  |