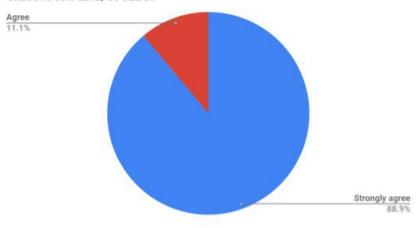

#### Alumni Survey (1 year out)

My teacher education program prepared me to manage my classroom and/or labs.

| Spring 2019          |   |        |
|----------------------|---|--------|
| Strongly agree       | 8 | 88.90% |
| Agree                | 1 | 11.11% |
| Disagree             | 0 | 0.00%  |
| Strongly<br>disagree | 0 | 0.00%  |