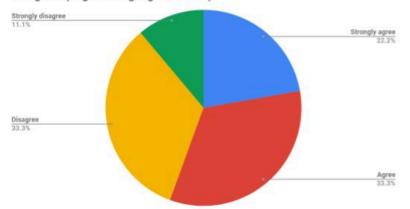

My teacher education program prepared me for teaching Emerging Bilinguals (English Language Learners).

| Spring 2019          |   |        |
|----------------------|---|--------|
| Strongly agree       | 2 | 22.20% |
| Agree                | 3 | 33.33% |
| Disagree             | 3 | 33.33% |
| Strongly<br>disagree | 1 | 11.11% |