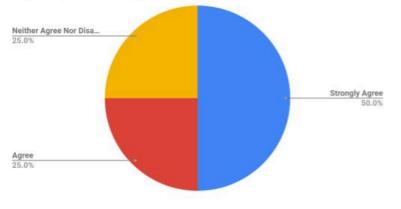

The teacher has potential to serve as a leader and continues to grow professionally.

| Strongly Agree                | 2 |
|-------------------------------|---|
| Agree                         | 1 |
| Neither Agree Nor<br>Disagree | 1 |
| Disagree                      | 0 |
| Strongly Disagree             | 0 |