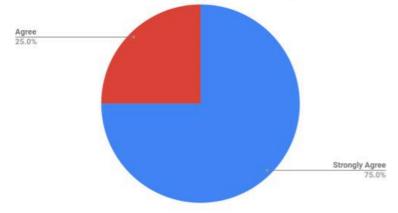

#### Employer Survey (2-3 years out)

The teacher provides multiple instructional strategies and integrates technology appropriately so that all students learn.

| Strongly Agree                | 3 |
|-------------------------------|---|
| Agree                         | 1 |
| Neither Agree Nor<br>Disagree | 0 |
| Disagree                      | 0 |
| Strongly Disagree             | 0 |