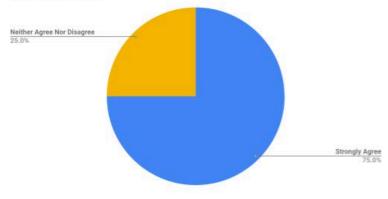

### Employer Survey (2-3 years out)

The teacher has in-depth knowledge of the content he/she teaches.

| Strongly Agree                | 3 |
|-------------------------------|---|
| Agree                         | 1 |
| Neither Agree Nor<br>Disagree | 0 |
| Disagree                      | 0 |
| Strongly Disagree             | 0 |

The teacher speaks and writes Standard English.

| Strongly Agree                | 3 |
|-------------------------------|---|
| Agree                         | 1 |
| Neither Agree Nor<br>Disagree | 0 |
| Disagree                      | 0 |
| Strongly Disagree             | 0 |

The teacher manages the classroom effectively.

| Strongly Agree                | 3 |
|-------------------------------|---|
| Agree                         | 1 |
| Neither Agree Nor<br>Disagree | 0 |
| Disagree                      | 0 |
| Strongly Disagree             | 0 |