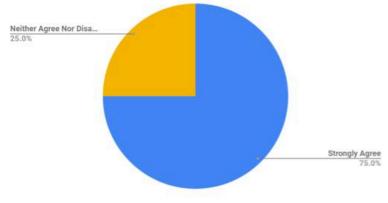

The teacher works well and engages with students, families, colleagues, and the community in professional ways.

| Strongly Agree                | 3 |
|-------------------------------|---|
| Agree                         | 0 |
| Neither Agree Nor<br>Disagree | 1 |
| Disagree                      | 0 |
| Strongly Disagree             | 0 |

The teacher is well prepared to work with diverse P-12 students.

| Strongly Agree                | 3 |
|-------------------------------|---|
| Agree                         | 0 |
| Neither Agree Nor<br>Disagree | 1 |
| Disagree                      | 0 |
| Strongly Disagree             | 0 |