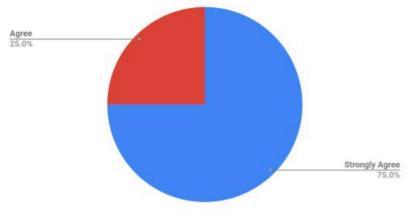

### Employer Survey (2-3 years out)

The teacher has in-depth knowledge of the content he/she teaches.

| Strongly Agree                | 3 |
|-------------------------------|---|
| Agree                         | 1 |
| Neither Agree Nor<br>Disagree | 0 |
| Disagree                      | 0 |
| Strongly Disagree             | 0 |