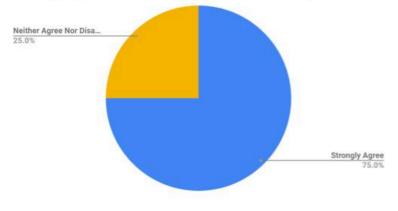

The teacher works well and engages with students, families, colleagues, and the community in professional ways.

| Strongly Agree                | 3 |
|-------------------------------|---|
| Agree                         | 0 |
| Neither Agree Nor<br>Disagree | 1 |
| Disagree                      | 0 |
| Strongly Disagree             | 0 |

The teacher is well prepared to work with diverse P-12 students.

| Strongly Agree                | 3 |
|-------------------------------|---|
| Agree                         | 0 |
| Neither Agree Nor<br>Disagree | 1 |
| Disagree                      | 0 |
| Strongly Disagree             | 0 |