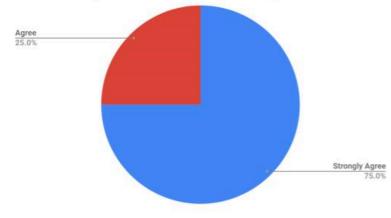

The teacher speaks and writes Standard English.

| Strongly Agree                | 3 |
|-------------------------------|---|
| Agree                         | 1 |
| Neither Agree Nor<br>Disagree | 0 |
| Disagree                      | 0 |
| Strongly Disagree             | 0 |

The teacher manages the classroom effectively.

| Strongly Agree                | 3 |
|-------------------------------|---|
| Agree                         | 1 |
| Neither Agree Nor<br>Disagree | 0 |
| Disagree                      | 0 |
| Strongly Disagree             | 0 |